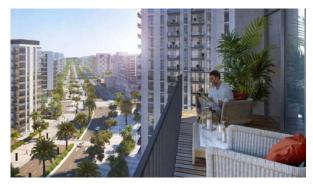

City Dubai
Type Apartment
Development PARK HEIGHTS II
Living space 67 m²
To sea 7000 m
Completion date I quarter, 2020





#### PROPERTY FEATURES

#### **LOCATION**

- Close to the bus stop
- Close to shopping malls
- Close to schools
- Close to the kindergarten

- Near the golf course
- · City view

## **FEATURES**

- Panoramic windows
- Flooring

Finished

Good quality

- New development project
- Completed project
- Tap water
- Electricity

Driveway to the land plot

#### **INDOOR FACILITIES**

- · Children's playroom
- Child-friendly
- Reception
- Elevator

Covered parking

## **OUTDOOR FEATURES**

CCTV

Security

- Children's playground
- Children's pool

- Landscaped garden
- Landscaped green area
- Transport accessibility
- Concierge

Common area with pool



# PHOTO GALLERY