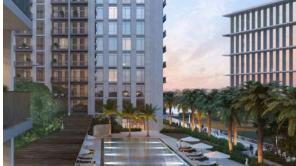

*

City Dubai
Type Apartment
Development PARK HEIGHTS II
Living space 67 m²
To sea 7000 m
Completion date I quarter, 2020





#### PROPERTY FEATURES

#### **LOCATION**

- Close to the bus stop
- Close to shopping malls
- Close to schools
- Close to the kindergarten

- Near the golf course
- · City view

## **FEATURES**

- Panoramic windows
- Flooring

Finished

Good quality

- New development project
- Completed project
- Tap water
- Electricity

Driveway to the land plot

#### **INDOOR FACILITIES**

- · Children's playroom
- Child-friendly
- Reception
- Elevator

Covered parking

## **OUTDOOR FEATURES**

CCTV

Security

- Children's playground
- Children's pool

- Landscaped garden
- Landscaped green area
- Transport accessibility
- Concierge

Common area with pool



# PHOTO GALLERY