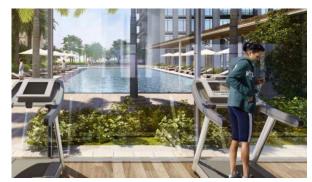

S**

City Dubai
Type Apartment
Development PARK HEIGHTS II
Living space 67 m²
To sea 7000 m
Completion date I quarter, 2020





#### PROPERTY FEATURES

#### **LOCATION**

- Close to the bus stop
- Close to shopping malls
- Close to schools
- Close to the kindergarten

- Near the golf course
- · City view

## **FEATURES**

- Panoramic windows
- Flooring

Finished

Good quality

- New development project
- Completed project
- Tap water
- Electricity

Driveway to the land plot

#### **INDOOR FACILITIES**

- · Children's playroom
- Child-friendly
- Reception
- Elevator

Covered parking

## **OUTDOOR FEATURES**

CCTV

Security

- Children's playground
- Children's pool

- Landscaped garden
- Landscaped green area
- Transport accessibility
- Concierge

Common area with pool



# PHOTO GALLERY