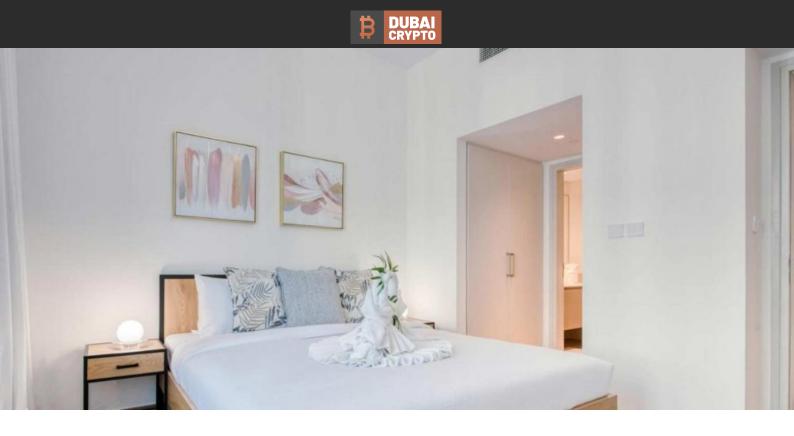

# APARTMENT 3 BEDROOMS IN PARK HEIGHTS I, DUBAI HILLS ESTATE (3098) BTC 9.760

#### PARAMETERS

City Type Development Living space To sea Completion date Dubai Apartment PARK HEIGHTS I 149 m² 9500 m I quarter, 2020





#### PROPERTY FEATURES

### LOCATION

| Close to shopping malls | Close to schools | Close to the kindergarten | Near the golf course |  |  |  |  |  |  |  |  |
|-------------------------|------------------|---------------------------|----------------------|--|--|--|--|--|--|--|--|
| FEATURES                |                  |                           |                      |  |  |  |  |  |  |  |  |
| Panoramic windows       | Dressing room    | Built-in closet           | Flooring             |  |  |  |  |  |  |  |  |
| Finished                | Good quality     | Premi