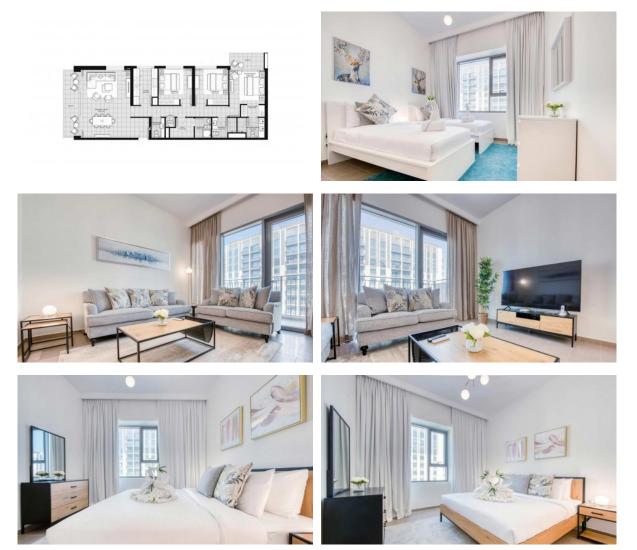

|  |
| Storage room            | Recreation area  | Fitness room              | Shopping centre      |  |  |  |  |  |  |  |  |
| Elevator                | Covered parking  |                           |                      |  |  |  |  |  |  |  |  |
|                         |                  |                           |                      |  |  |  |  |  |  |  |  |

## OUTDOOR FEATURES

| • | CCTV                  | • | Security  | • | Children's playground | • | Children's pool |
|---|-----------------------|---|-----------|---|-----------------------|---|-----------------|
| • | Landscaped green area | • | Concierge | • | Park                  | • | Swimming pool   |
| • | Common area with pool | • | Shop      |   |                       |   |                 |



## PHOTO GALLERY