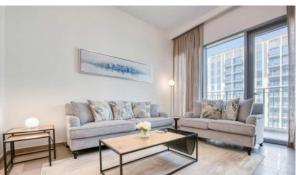

PARK HEIGHTS I, DUBAI HILLS ESTATE (3100)

BTC 3.889

# **PARAMETERS**

City Dubai
Type Apartment
Development PARK HEIGHTS I
Living space 61 m²
To sea 9500 m
Completion date I quarter, 2020





#### PROPERTY FEATURES

#### **LOCATION**

Close to shopping malls
 Close to schools
 Close to the kindergarten
 Near the golf course

#### **FEATURES**

Panoramic windows
 Balcony
 Built-in closet
 Flooring

Finished
 Good quality
 Premium class

## **INDOOR FACILITIES**

Restaurant
 Cafe
 Healthcare facilities
 Reception

Storage room
 Recreation area
 Fitness room
 Shopping centre

Elevator
 Covered parking

## **OUTDOOR FEATURES**

CCTV
 Security
 Children's playground
 Children's pool

Landscaped green area • Concierge • Park • Swimming pool

Common area with pool
 Shop



# PHOTO GALLERY