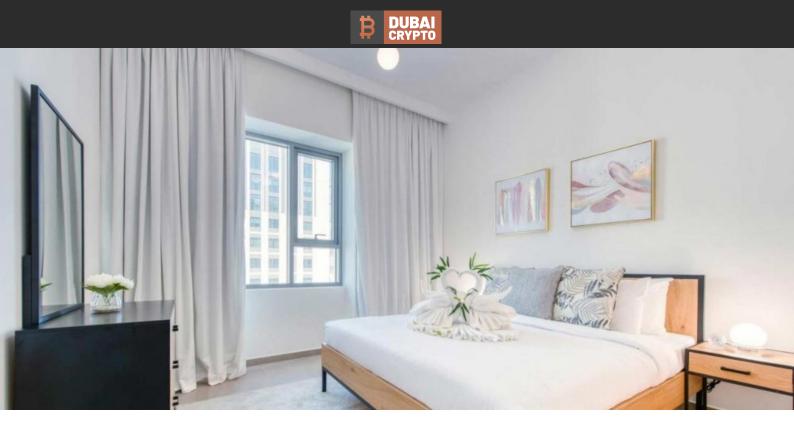

# APARTMENT 1 BEDROOM IN PARK HEIGHTS I, DUBAI HILLS ESTATE (3100) BTC 4.104

#### PARAMETERS

City Type Development Living space To sea Completion date Dubai Apartment PARK HEIGHTS I 61 m² 9500 m I quarter, 2020





#### PROPERTY FEATURES

## LOCATION

| Close to shopping malls | • | Close to schools | • | Close to the kindergarten | • | Near the golf course |  |  |
|-------------------------|---|------------------|---|---------------------------|---|----------------------|--|--|
| FEATURES                |   |                  |   |                           |   |                      |  |  |
| Panoramic windows       | • | Balcony          | ٠ | Built-in closet           | • | Flooring             |  |  |
| Finished                | • | Good quality     | • | Premium class