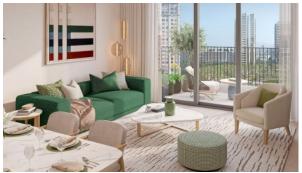

## **PARAMETERS**

City Dubai
Type Apartment
Development PARK HORIZON
Living space 213 m²
To sea 9300 m
To city center 14000 m
Completion date III quarter, 2026

#### **FEATURES**

Panoramic windows
 Panoramic glazing
 Terrace
 Finished

New project
 Tap water
 Electricity
 Driveway to the land plot