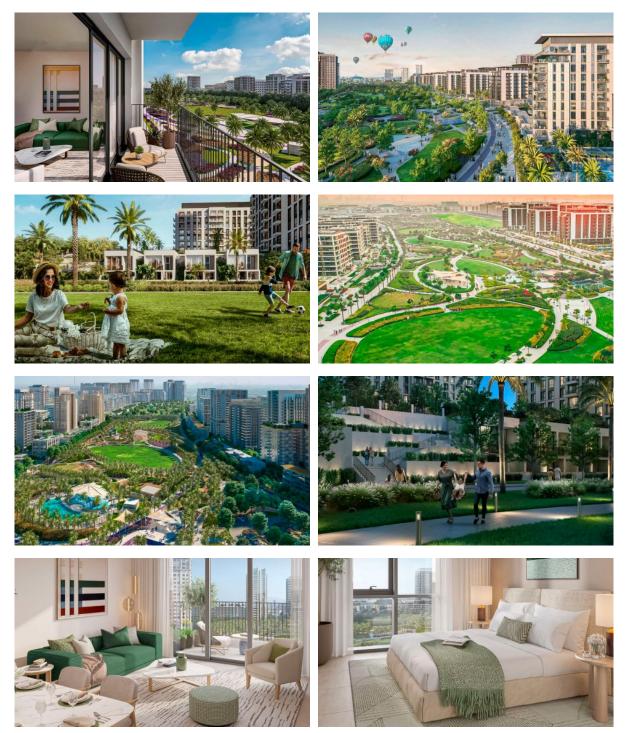

|   |                   |   |                           |
| OUTDOOR FEATURES |                         |   |                                  |   |                   |   |                           |
| •                | Barbecue area           | • | Children's playground            | • | Landscaped garden | • | Landscaped green area     |
| •                | Transport accessibility | • | Social and commercial facilities | • | Car park          | • | Garden                    |
| •                | Park                    | • | Footpaths                        | • | Garden            | • | Benches                   |

- Well-developed facilities
  Swimming pool
  Common area with pool
  Basketball court
  Sports ground
  Tennis court
- Football pitch



## PHOTO GALLERY