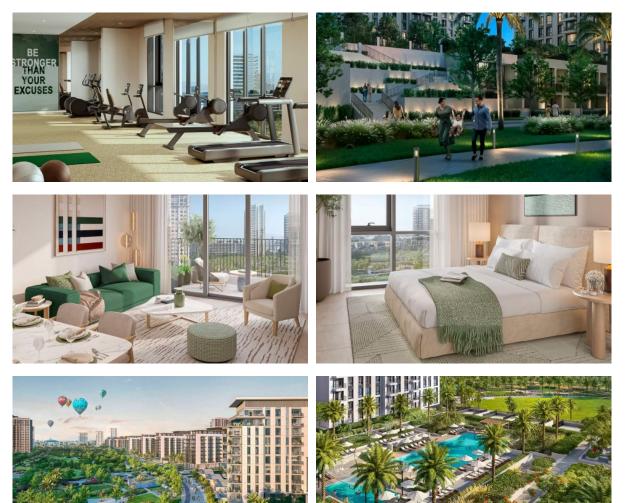

## LOCATION

| •                | Close to schools        | • | Prestigious district             | • | Great location    | • | Beautiful view            |
|------------------|-------------------------|---|----------------------------------|---|-------------------|---|---------------------------|
| FEATURES         |                         |   |                                  |   |                   |   |                           |
| •                | Panoramic windows       | • | Panoramic glazing                | • | Terrace           | • | Finished                  |
| •                | New project             | • | Tap water                        | • | Electricity       | • | Driveway to the land plot |
| IN               | DOOR FACILITIES         |   |                                  |   |                   |   |                           |
|                  |                         |   |                                  |   |                   |   |                           |
| ۰                | Children's playroom     | • | Child-friendly                   | • | Restaurant        | • | Cafe                      |
| ٠                | Healthcare facilities   | • | Cinema                           | • | Recreation area   | • | SPA centre                |
| •                | Fitness room            | • | Pilates and yoga room            | • | Golf course       |   |                           |
|                  |                         |   |                                  |   |                   |   |                           |
| OUTDOOR FEATURES |                         |   |                                  |   |                   |   |                           |
| •                | Barbecue area           | • | Children's playground            | • | Landscaped garden | • | Landscaped green area     |
| •                | Transport accessibility | • | Social and commercial facilities | • | Car park          | • | Garden                    |
| •                | Park                    | • | Footpaths                        | • | Garden            | • | Benches                   |

- Well-developed facilities
  Swimming pool
  Common area with pool
  Basketball court
  Sports ground
  Tennis court
- Football pitch

#### PHOTO GALLERY