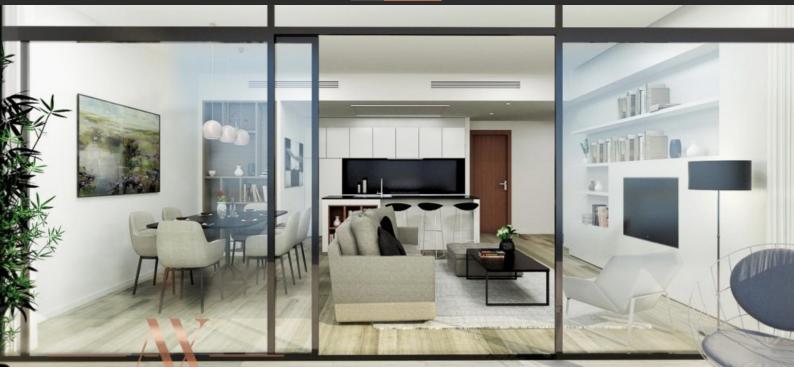

#### **FEATURES**

Interior doors Panoramic windows Panoramic glazing Spotlights

Separate rooms Shower cabin in bathrooms Bathroom furniture LED lighting

Terrace on the roof with Full bathroom Balcony Flooring barbecue area and sun

loungers

Finished Good quality New development project Completed project

Electricity Driveway to the land plot Tap water