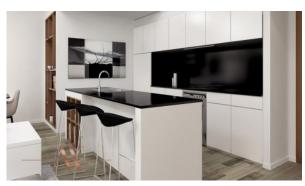

#### **FEATURES**

Interior doors Panoramic windows Panoramic glazing Spotlights

Separate rooms Shower cabin in bathrooms Bathroom furniture LED lighting

Terrace on the roof with Full bathroom Balcony Flooring barbecue area and sun