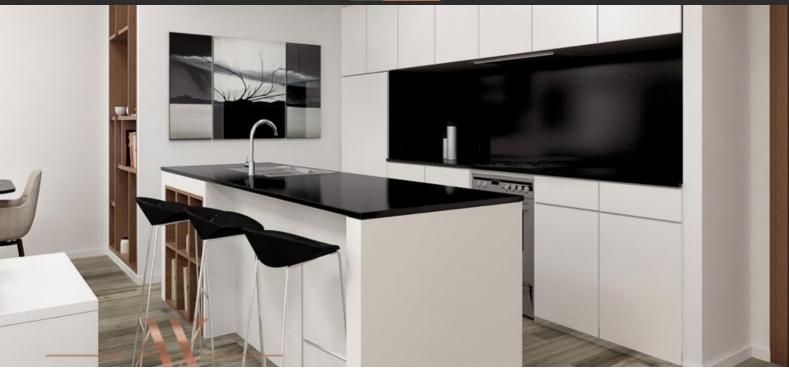

#### **FEATURES**

Interior doors Panoramic windows Panoramic glazing Spotlights

Separate rooms Shower cabin in bathrooms Bathroom furniture LED lighting

Terrace on the roof with Full bathroom Balcony Flooring barbecue area and sun

loungers

Finished Good quality New development project Completed project

Electricity Driveway to the land plot Tap water