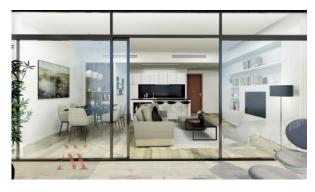

### **PARAMETERS**

City Dubai
Type Apartment
Development PARK ONE
Living space 88 m²
Completion date II quarter, 2018

#### **FEATURES**

Interior doors Panoramic windows Panoramic glazing Spotlights

Separate rooms Shower cabin in bathrooms Bathroom furniture LED lighting

Terrace on the roof with Full bathroom Balcony Flooring barbecue area and sun