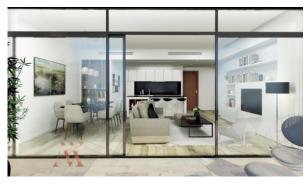

tment
Development PARK ONE
Living space 155 m²
Completion date II quarter, 2018





#### PROPERTY FEATURES

#### **LOCATION**

Park/garden view Street view

#### **FEATURES**

Interior doors Panoramic windows Panoramic glazing Spotlights

Separate rooms Shower cabin in bathrooms Bathroom furniture LED lighting

Terrace on the roof with Full bathroom Balcony Flooring barbecue area and sun

loungers

Finished Good quality New development project Completed project

Electricity Driveway to the land plot Tap water

#### **INDOOR FACILITIES**

Children's playroom Child-friendly Fitness room Elevator

Guarded parking lot Underground parking lot

#### **OUTDOOR FEATURES**

Barbecue area Landscaped garden Landscaped green area Guest parking

Common area with pool Shop



## PHOTO GALLERY