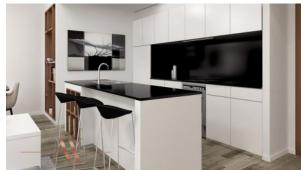

artment
Development PARK ONE
Living space 155 m²
Completion date II quarter, 2018





#### PROPERTY FEATURES

#### **LOCATION**

Park/garden view Street view

#### **FEATURES**

Interior doors Panoramic windows Panoramic glazing Spotlights

Separate rooms Shower cabin in bathrooms Bathroom furniture LED lighting

Terrace on the roof with Full bathroom Balcony Flooring barbecue area and sun

loungers

Finished Good quality New development project Completed project

Electricity Driveway to the land plot Tap water

#### **INDOOR FACILITIES**

Children's playroom Child-friendly Fitness room Elevator

Guarded parking lot Underground parking lot

#### **OUTDOOR FEATURES**

Barbecue area Landscaped garden Landscaped green area Guest parking

Common area with pool Shop



## PHOTO GALLERY