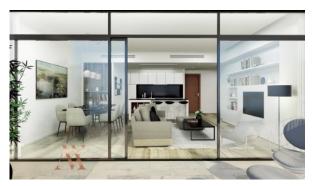

|  |
| INDOOR FACILITIES |                |   |                   |   |                                                               |   |                    |  |

| • | Children's playroom | • | Child-friendly          | • | Fitness room | ٠ | Elevator |
|---|---------------------|---|-------------------------|---|--------------|---|----------|
| • | Guarded parking lot | • | Underground parking lot |   |              |   |          |

# OUTDOOR FEATURES

| • | Barbecue area | • | Landscaped garden | • | Landscaped green area | • | Guest parking |
|---|---------------|---|-------------------|---|-----------------------|---|---------------|
|   |               |   |                   |   |                       |   |               |

Common area with pool
Shop



# PHOTO GALLERY