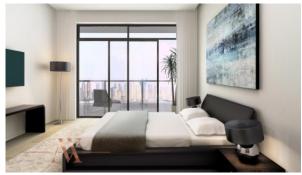

# LOCATION

Park/garden view
Street view

## FEATURES

| •                 | Interior doors | • | Panoramic windows | • | Panoramic glazing                                             | • | Spotlights         |  |
|-------------------|----------------|---|-------------------|---|---------------------------------------------------------------|---|--------------------|--|
| •                 | LED lighting   | • | Separate rooms    | • | Shower cabin in bathrooms                                     | • | Bathroom furniture |  |
| •                 | Full bathroom  | • | Balcony           | • | Terrace on the roof with<br>barbecue area and sun<br>loungers | • | Flooring           |  |
| •                 | Finished       | • | Good quality      | • | New development project                                       | • | Completed project  |  |
| •                 | Tap water      | • | Electricity       | • | Driveway to the land plot                                     |   |                    |  |
| INDOOR FACILITIES |                |   |                   |   |                                                               |   |                    |  |