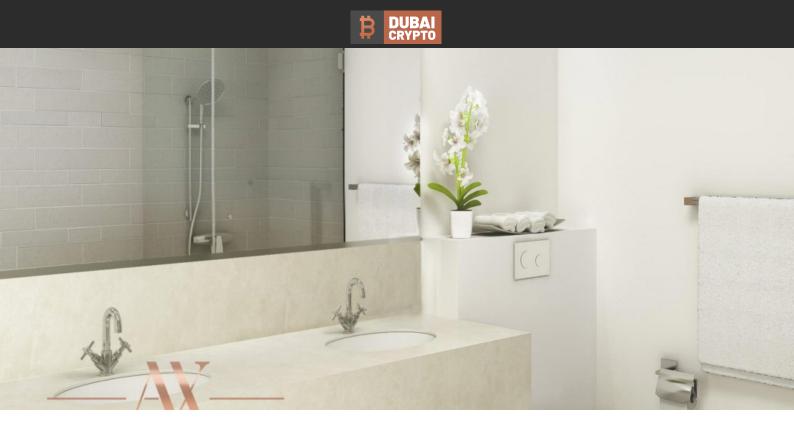

## FEATURES

| •                 | Interior doors | • | Panoramic windows | • | Panoramic glazing                                             | • | Spotlights         |  |
|-------------------|----------------|---|-------------------|---|---------------------------------------------------------------|---|--------------------|--|
| •                 | LED lighting   | • | Separate rooms    | • | Shower cabin in bathrooms                                     | • | Bathroom furniture |  |
| •                 | Full bathroom  | • | Balcony           | • | Terrace on the roof with<br>barbecue area and sun<br>loungers | • | Flooring           |  |
| •                 | Finished       | • | Good quality      | • | New development project                                       | • | Completed project  |  |
| •                 | Tap water      | • | Electricity       | • | Driveway to the land plot                                     |   |                    |  |
| INDOOR FACILITIES |                |   |                   |   |                                                               |   |                    |  |