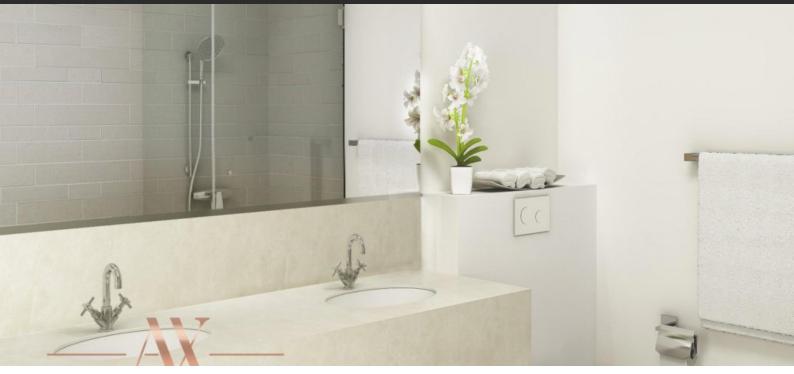

#### **FEATURES**

Interior doors Panoramic windows Panoramic glazing Spotlights

Separate rooms Shower cabin in bathrooms Bathroom furniture LED lighting

Terrace on the roof with Full bathroom Balcony Flooring barbecue area and sun