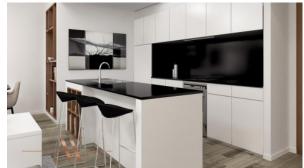

#### **FEATURES**

Interior doors Panoramic windows Panoramic glazing Spotlights

Separate rooms Shower cabin in bathrooms Bathroom furniture LED lighting

Terrace on the roof with Full bathroom Balcony Flooring barbecue area and sun