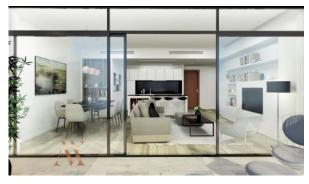

#### **LOCATION**

Park/garden view Street view

#### **FEATURES**

Interior doors Panoramic windows Panoramic glazing Spotlights

Separate rooms Shower cabin in bathrooms Bathroom furniture LED lighting

Terrace on the roof with Full bathroom Balcony Flooring barbecue area and sun