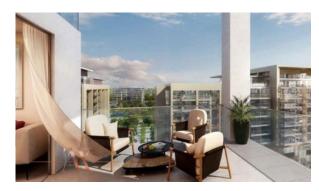

EDROOM IN PARK POINT, DUBAI HILLS ESTATE (1122)

BTC 4.778

# **PARAMETERS**

City Dubai
Type Apartment
Development PARK POINT
Rooms 1+1
Living space 67 m²
To sea 7000 m
Completion date II quarter, 2020





#### PROPERTY FEATURES

## LOCATION

Near the golf course
 City view
 Park/garden view
 Panoramic view

#### **FEATURES**

Panoramic windows
 Balcony
 Terrace
 TV

Internet
 Top-quality materials with TSE
 Premium class certificates

## **INDOOR FACILITIES**

Restaurant
 Cafe
 Healthcare facilities
 Wi-fi in common areas

Reception
 Fitness room
 Shopping centre
 Elevator

· Covered parking

## **OUTDOOR FEATURES**

CCTV
 Security
 Children's playground
 Children's pool

School
 Landscaped garden
 Landscaped green area
 Concierge

Swimming pool
 Running track
 Shop



# PHOTO GALLERY