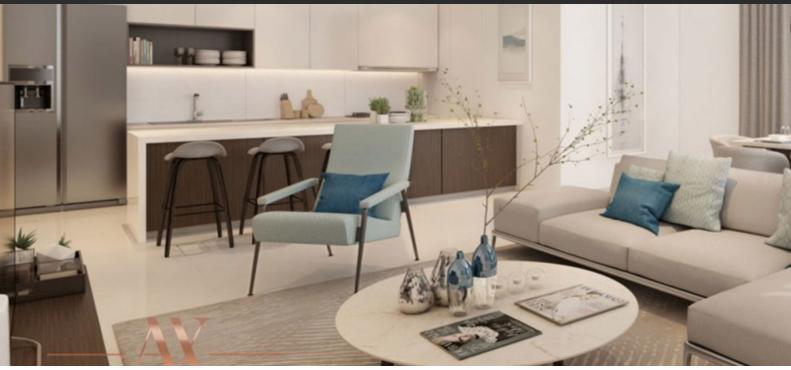

# APARTMENT 1 BEDROOM IN PARK POINT, DUBAI HILLS ESTATE (1122)

BTC 4.778

# **PARAMETERS**

City Dubai
Type Apartment
Development PARK POINT
Rooms 1+1
Living space 67 m²
To sea 7000 m
Completion date II quarter, 2020





#### PROPERTY FEATURES

## LOCATION

Near the golf course
 City view
 Park/garden view
 Panoramic view

#### **FEATURES**

Panoramic windows
 Balcony
 Terrace
 TV

Internet
 Top-quality materials with TSE
 Premium class certificates

## **INDOOR FACILITIES**

Restaurant
 Cafe
 Healthcare facilities
 Wi-fi in common areas

Reception
 Fitness room
 Shopping centre
 Elevator

· Covered parking

## **OUTDOOR FEATURES**

CCTV
 Security
 Children's playground
 Children's pool

School
 Landscaped garden
 Landscaped green area
 Concierge

Swimming pool
 Running track
 Shop