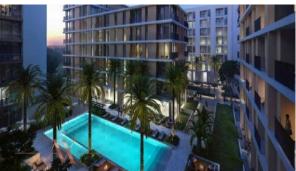

IN PARK POINT, DUBAI HILLS ESTATE (1122)

BTC 4.778

# **PARAMETERS**

City Dubai
Type Apartment
Development PARK POINT
Rooms 1+1
Living space 67 m²
To sea 7000 m
Completion date II quarter, 2020





#### PROPERTY FEATURES

## LOCATION

Near the golf course
 City view
 Park/garden view
 Panoramic view

#### **FEATURES**

Panoramic windows
 Balcony
 Terrace
 TV

Internet
 Top-quality materials with TSE
 Premium class certificates

## **INDOOR FACILITIES**

Restaurant
 Cafe
 Healthcare facilities
 Wi-fi in common areas

Reception
 Fitness room
 Shopping centre
 Elevator

· Covered parking

## **OUTDOOR FEATURES**

CCTV
 Security
 Children's playground
 Children's pool

School
 Landscaped garden
 Landscaped green area
 Concierge

Swimming pool
 Running track
 Shop



# PHOTO GALLERY