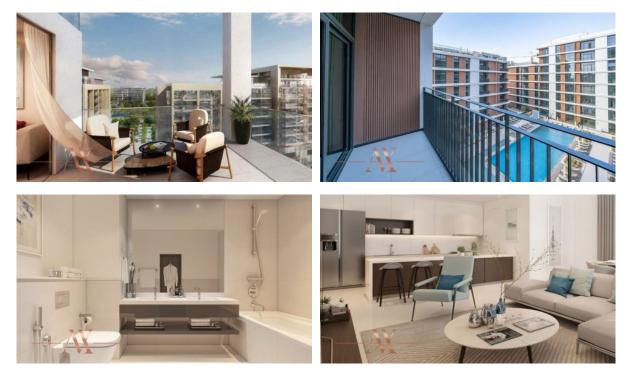

| ٠ | Premium class    |   |                |  |

## INDOOR FACILITIES

| ٠ | Restaurant | • | Cafe         | • | Healthcare facilities | • | Wi-fi in common areas |
|---|------------|---|--------------|---|-----------------------|---|-----------------------|
| • | Reception  | • | Fitness room | ٠ | Shopping centre       | ۰ | Elevator              |

Covered parking

## OUTDOOR FEATURES

| • | CCTV          | • | Security          | • | Children's playground | • | Children's pool |
|---|---------------|---|-------------------|---|-----------------------|---|-----------------|
| ۰ | School        | • | Landscaped garden | ۰ | Landscaped green area | • | Concierge       |
| • | Swimming pool | • | Running track     | • | Shop                  |   |                 |



#### PHOTO GALLERY