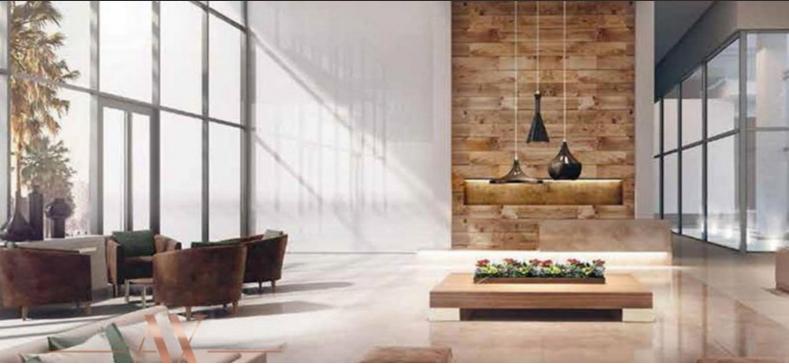

# APARTMENT 2 BEDROOMS IN PARK POINT, DUBAI HILLS ESTATE (1229) BTC 8.512

#### PARAMETERS

City Type Development Living space To sea Completion date Dubai Apartment PARK POINT 126 m² 7000 m Il quarter, 2020





#### PROPERTY FEATURES

### LOCATION

| •        | Near the golf course | • | City view                                   | • | Park/garden view | • | Panoramic view |  |
|----------|----------------------|---|---------------------------------------------|---|------------------|---|----------------|--|
| FEATURES |                      |   |                                             |   |                  |   |                |  |
| •        | Panoramic windows    | • | Balcony                                     | • | Terrace          | • | TV             |  |
| •        | In