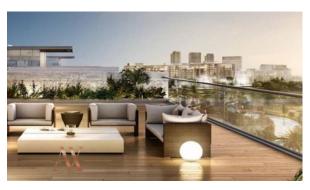

ent PARK POINT
Floor plan Floor plan «PARK

POINT 3BR 210SQM», 3 bedrooms, in PARK

3 bedrooms, in PARK POINT

Living space 210 m²
To sea 7000 m
Completion date II quarter, 2020





#### PROPERTY FEATURES

# LOCATION

Near the golf course
 City view
 Park/garden view
 Panoramic view

#### **FEATURES**

Panoramic windows
 Bathroom furniture
 Balcony
 Terrace

• TV • Internet • Top-quality materials with TSE • Premium class certificates

# **INDOOR FACILITIES**

Restaurant
 Cafe
 Healthcare facilities
 Wi-fi in common areas

Reception
 Fitness room
 Shopping centre
 Elevator

Covered parking

# **OUTDOOR FEATURES**

CCTV • Security • Children's playground • Children's pool

School
 Landscaped garden
 Landscaped green area
 Concierge

Swimming pool
 Running track
 Shop



# PHOTO GALLERY