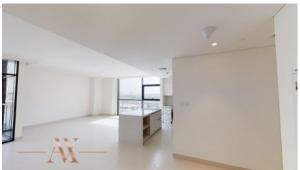

PARK POINT
Floor plan Floor plan «PARK

POINT 3BR 210SQM», 3 bedrooms, in PARK

3 bedrooms, in PARK POINT

Living space 210 m²
To sea 7000 m
Completion date II quarter, 2020





#### PROPERTY FEATURES

# LOCATION

Near the golf course
 City view
 Park/garden view
 Panoramic view

#### **FEATURES**

Panoramic windows
 Bathroom furniture
 Balcony
 Terrace

• TV • Internet • Top-quality materials with TSE • Premium class certificates

# **INDOOR FACILITIES**

Restaurant
 Cafe
 Healthcare facilities
 Wi-fi in common areas

Reception
 Fitness room
 Shopping centre
 Elevator

Covered parking

# **OUTDOOR FEATURES**

CCTV • Security • Children's playground • Children's pool

School
 Landscaped garden
 Landscaped green area
 Concierge

Swimming pool
 Running track
 Shop



# PHOTO GALLERY