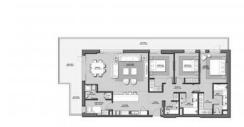

# **PARAMETERS**

City Dubai
Type Apartment
Development PARK POINT
Floor plan Floor plan «PARK

POINT 3BR 210SQM», 3 bedrooms, in PARK

3 bedrooms, in PARK POINT

Living space 210 m²
To sea 7000 m
Completion date II quarter, 2020

# PHOTO GALLERY