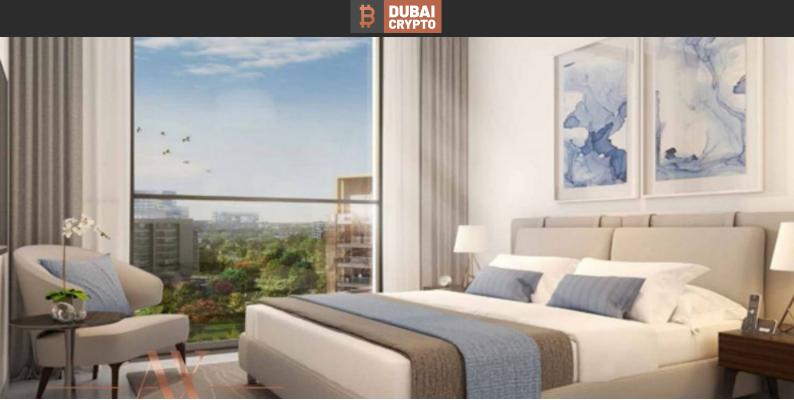

# APARTMENT 3 BEDROOMS IN PARK POINT, DUBAI HILLS ESTATE (1230) BTC 11.776

#### PARAMETERS

City Type Development Floor plan

Living space To sea Completion date Dubai Apartment PARK POINT Floor plan «PARK POINT 3BR 210SQM», 3 bedrooms, in PARK POINT 210 m<sup>2</sup> 7000 m Il quarter, 2020





#### **PROPERTY FEATURES**

### LOCATION

| •        | Near the golf course | • | City view          | • | Park/garden view                            | • | Panoramic view |  |
|----------|----------------------|---|--------------------|---|---------------------------------------------|---|----------------|--|
| FEATURES |                      |   |                    |   |                                             |   |                |  |
| •        | Panoramic windows    | • | Bathroom fur