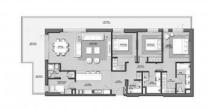

#### PARAMETERS

City Type Development Floor plan

Living space To sea Completion date Dubai Apartment PARK POINT Floor plan «PARK POINT 3BR 210SQM», 3 bedrooms, in PARK POINT 210 m<sup>2</sup> 7000 m Il quarter, 2020