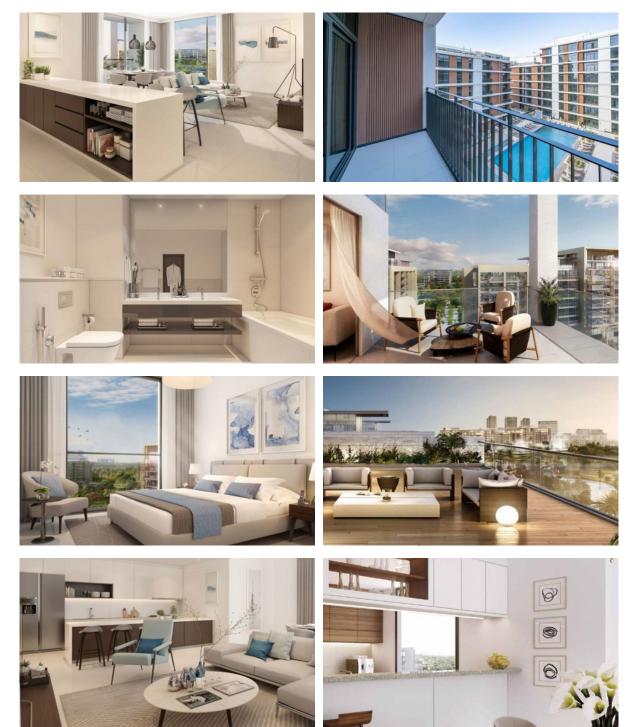

٠ | Premium class    |   |                |  |

## INDOOR FACILITIES

| ٠ | Restaurant | • | Cafe         | • | Healthcare facilities | • | Wi-fi in common areas |
|---|------------|---|--------------|---|-----------------------|---|-----------------------|
| • | Reception  | • | Fitness room | ٠ | Shopping centre       | ۰ | Elevator              |

Covered parking

### OUTDOOR FEATURES

| • | CCTV          | • | Security          | • | Children's playground | • | Children's pool |
|---|---------------|---|-------------------|---|-----------------------|---|-----------------|
| ۰ | School        | • | Landscaped garden | ۰ | Landscaped green area | • | Concierge       |
| • | Swimming pool | • | Running track     | • | Shop                  |   |                 |



#### PHOTO GALLERY