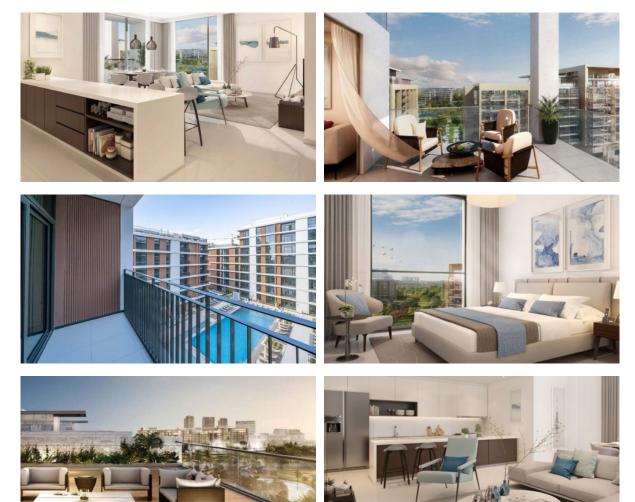

٠ | Premium class    |   |                |  |

## INDOOR FACILITIES

| ٠ | Restaurant | • | Cafe         | • | Healthcare facilities | • | Wi-fi in common areas |
|---|------------|---|--------------|---|-----------------------|---|-----------------------|
| • | Reception  | • | Fitness room | ٠ | Shopping centre       | ۰ | Elevator              |

Covered parking

### OUTDOOR FEATURES

| • | CCTV          | • | Security          | • | Children's playground | • | Children's pool |
|---|---------------|---|-------------------|---|-----------------------|---|-----------------|
| ۰ | School        | • | Landscaped garden | ۰ | Landscaped green area | • | Concierge       |
| • | Swimming pool | • | Running track     | • | Shop                  |   |                 |



#### PHOTO GALLERY