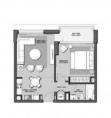

#### PARAMETERS

City Type Development Floor plan

Living space To sea Completion date Dubai Apartment PARK POINT Floor plan «PARK POINT 1BR 64SQM», 1 bedroom, in PARK POINT 95 m² 7000 m Il quarter, 2020