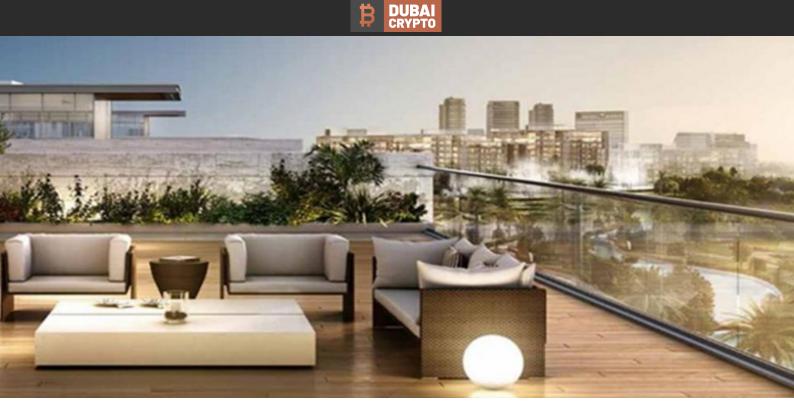

# APARTMENT 1 BEDROOM IN PARK POINT, DUBAI HILLS ESTATE (3330) BTC 8.310

#### PARAMETERS

City Type Development Floor plan

Living space To sea Completion date Dubai Apartment PARK POINT Floor plan «PARK POINT 1BR 64SQM», 1 bedroom, in PARK POINT 95 m² 7000 m Il quarter, 2020





#### PROPERTY FEATURES

#### LOCATION

| •        | Near the golf course | • | City view                                   | • | Park/garden view | • | Panoramic view |  |
|----------|----------------------|---|---------------------------------------------|---|------------------|---|----------------|--|
| FEATURES |                      |   |                                             |   |                  |   |                |  |
| •        | Panoramic windows    | • | Balcony