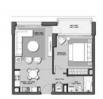

# **PARAMETERS**

City Dubai
Type Apartment
Development PARK POINT
Floor plan Floor plan «PARK

POINT 1BR 64SQM», 1 bedroom, in PARK

POINT

Living space 95 m²
To sea 7000 m
Completion date II quarter, 2020