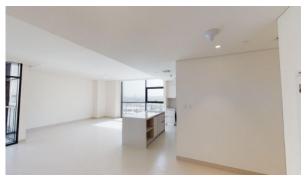

EDROOMS IN PARK POINT, DUBAI HILLS ESTATE (3331)

BTC 7.168

# **PARAMETERS**

City Dubai
Type Apartment
Development PARK POINT
Living space 86 m²
To sea 7000 m
Completion date II quarter, 2020





#### PROPERTY FEATURES

# LOCATION

Near the golf course
 City view
 Park/garden view
 Panoramic view

#### **FEATURES**

Panoramic windows
 Balcony
 Terrace
 TV

Internet
 Top-quality materials with TSE
 Premium class certificates

# **INDOOR FACILITIES**

Restaurant
 Cafe
 Healthcare facilities
 Wi-fi in common areas

Reception
 Fitness room
 Shopping centre
 Elevator

· Covered parking

# **OUTDOOR FEATURES**

CCTV
 Security
 Children's playground
 Children's pool

School
 Landscaped garden
 Landscaped green area
 Concierge

Swimming pool
 Running track
 Shop



# PHOTO GALLERY