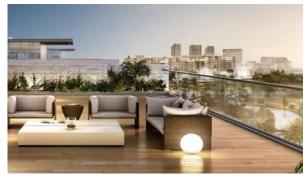

2 BEDROOMS IN PARK POINT, DUBAI HILLS ESTATE (3331)

BTC 7.168

# **PARAMETERS**

City Dubai
Type Apartment
Development PARK POINT
Living space 86 m²
To sea 7000 m
Completion date II quarter, 2020





#### PROPERTY FEATURES

# LOCATION

Near the golf course
 City view
 Park/garden view
 Panoramic view

#### **FEATURES**

Panoramic windows
 Balcony
 Terrace
 TV

Internet
 Top-quality materials with TSE
 Premium class certificates

# **INDOOR FACILITIES**

Restaurant
 Cafe
 Healthcare facilities
 Wi-fi in common areas

Reception
 Fitness room
 Shopping centre
 Elevator

· Covered parking

# **OUTDOOR FEATURES**

CCTV
 Security
 Children's playground
 Children's pool

School
 Landscaped garden
 Landscaped green area
 Concierge

Swimming pool
 Running track
 Shop



# PHOTO GALLERY