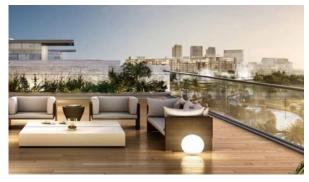

S IN PARK POINT, DUBAI HILLS ESTATE (3333)

BTC 7.377

# **PARAMETERS**

City Dubai
Type Apartment
Development PARK POINT
Rooms 2+1
Living space 94 m²
To sea 7000 m
Completion date II quarter, 2020





#### PROPERTY FEATURES

# LOCATION

Near the golf course
 City view
 Park/garden view
 Panoramic view

#### **FEATURES**

Panoramic windows
 Balcony
 Terrace
 TV

Internet
 Top-quality materials with TSE
 Premium class certificates

# **INDOOR FACILITIES**

Restaurant
 Cafe
 Healthcare facilities
 Wi-fi in common areas

Reception
 Fitness room
 Shopping centre
 Elevator

· Covered parking

# **OUTDOOR FEATURES**

CCTV
 Security
 Children's playground
 Children's pool

School
 Landscaped garden
 Landscaped green area
 Concierge

Swimming pool
 Running track
 Shop



# PHOTO GALLERY