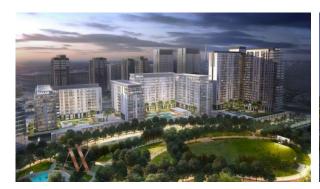

GE
Rooms 1+1
Living space 61 m²
To sea 7000 m
Completion date II quarter, 2022





## PROPERTY FEATURES

#### **LOCATION**

- Close to shopping malls
   Prestigious district
   Near the golf course
   Pool view
- City view
   Park/garden view
   Beautiful view

#### **FEATURES**

- Panoramic windows
   Balcony
   Terrace
   Wi-Fi
- Dressing room
   Built-in closet
   Premium class

#### **INDOOR FACILITIES**

- Children's playroom
   Restaurant
   Cafe
   Heating system
- Reception
   SPA centre
   Beauty salon
   Fitness room
- Elevator

### **OUTDOOR FEATURES**

- CCTV
   Security
   Children's playground
   Children's pool
- Landscaped garden
   Landscaped green area
   Car park
   Concierge
- Park
   Well-developed facilities
   Swimming pool
   Shop
- Supermarket



# PHOTO GALLERY