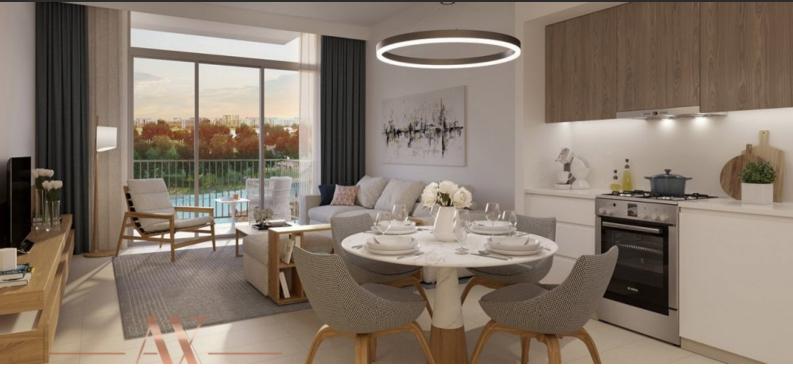

# APARTMENT 1 BEDROOM IN PARK RIDGE, DUBAI HILLS ESTATE (1006)

BTC 4.516

# **PARAMETERS**

City Dubai
Type Apartment
Development PARK RIDGE
Rooms 1+1
Living space 61 m²
To sea 7000 m
Completion date II quarter, 2022





## PROPERTY FEATURES

#### **LOCATION**

- Close to shopping malls
   Prestigious district
   Near the golf course
   Pool view
- City view
   Park/garden view
   Beautiful view

#### **FEATURES**

- Panoramic windows
   Balcony
   Terrace
   Wi-Fi
- Dressing room
   Built-in closet
   Premium class

#### **INDOOR FACILITIES**

- Children's playroom
   Restaurant
   Cafe
   Heating system
- Reception
   SPA centre
   Beauty salon
   Fitness room
- Elevator

### **OUTDOOR FEATURES**

- CCTV
   Security
   Children's playground
   Children's pool
- Landscaped garden
   L