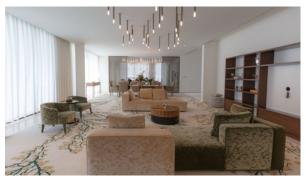

RIDGE
Living space 60 m²
To sea 7000 m
Completion date II quarter, 2022





## PROPERTY FEATURES

#### **LOCATION**

- Close to shopping malls
   Prestigious district
   Near the golf course
   Pool view
- City view
   Park/garden view
   Beautiful view

#### **FEATURES**

- Panoramic windows
   Balcony
   Terrace
   Wi-Fi
- Dressing room
   Built-in closet
   Premium class

#### **INDOOR FACILITIES**

- Children's playroom
   Restaurant
   Cafe
   Heating system
- Reception
   SPA centre
   Beauty salon
   Fitness room
- Elevator

### **OUTDOOR FEATURES**

- CCTV
   Security
   Children's playground
   Children's pool
- Landscaped garden
   Landscaped green area
   Car park
   Concierge
- Park
   Well-developed facilities
   Swimming pool
   Shop
- Supermarket



# PHOTO GALLERY