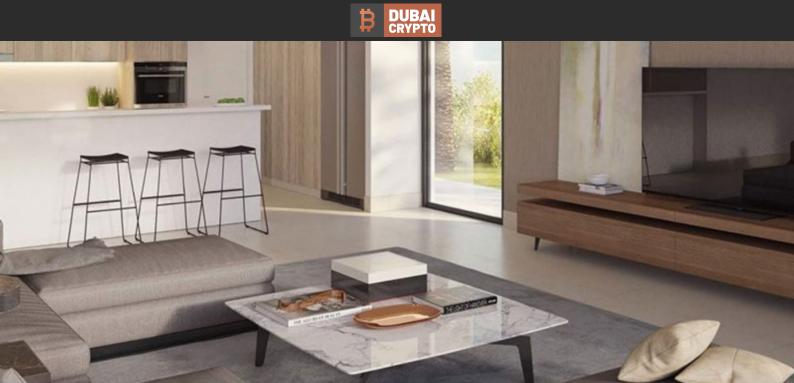

# APARTMENT 1 BEDROOM IN PARK RIDGE, DUBAI HILLS ESTATE (3040)

BTC 4.758

# **PARAMETERS**

City Dubai
Type Apartment
Development PARK RIDGE
Living space 60 m²
To sea 7000 m
Completion date II quarter, 2022





## PROPERTY FEATURES

#### **LOCATION**

- Close to shopping malls
   Prestigious district
   Near the golf course
   Pool view
- City view
   Park/garden view
   Beautiful view

#### **FEATURES**

- Panoramic windows
   Balcony
   Terrace
   Wi-Fi
- Dressing room
   Built-in closet
   Premium class

#### **INDOOR FACILITIES**

- Children's playroom
   Restaurant
   Cafe
   Heating system
- Reception
   SPA centre
   Beauty salon
   Fitness room
- Elevator

### **OUTDOOR FEATURES**

- CCTV
   Security
   Children's playground
   Children's pool
- Landscaped garden
   Landscaped