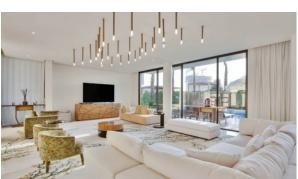

GE
Living space 60 m²
To sea 7000 m
Completion date II quarter, 2022





## PROPERTY FEATURES

#### **LOCATION**

- Close to shopping malls
   Prestigious district
   Near the golf course
   Pool view
- City view
   Park/garden view
   Beautiful view

#### **FEATURES**

- Panoramic windows
   Balcony
   Terrace
   Wi-Fi
- Dressing room
   Built-in closet
   Premium class

#### **INDOOR FACILITIES**

- Children's playroom
   Restaurant
   Cafe
   Heating system
- Reception
   SPA centre
   Beauty salon
   Fitness room
- Elevator

### **OUTDOOR FEATURES**

- CCTV
   Security
   Children's playground
   Children's pool
- Landscaped garden
   Landscaped green area
   Car park
   Concierge
- Park
   Well-developed facilities
   Swimming pool
   Shop
- Supermarket



# PHOTO GALLERY