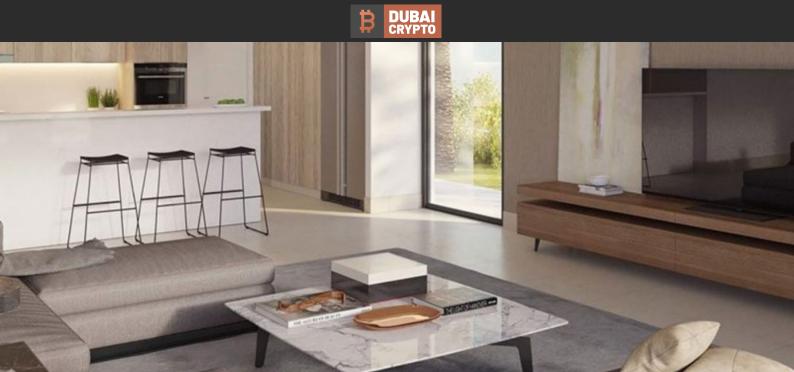

# APARTMENT 1 BEDROOM IN PARK RIDGE, DUBAI HILLS ESTATE (3040)

BTC 4.766

# **PARAMETERS**

City Dubai
Type Apartment
Development PARK RIDGE
Living space 60 m²
To sea 7000 m
Completion date II quarter, 2022





## PROPERTY FEATURES

#### **LOCATION**

- Close to shopping malls
   Prestigious district
   Near the golf course
   Pool view
- City view
   Park/garden view
   Beautiful view

#### **FEATURES**

- Panoramic windows
   Balcony
   Terrace
   Wi-Fi
- Dressing room
   Built-in closet
   Premium class

#### **INDOOR FACILITIES**

- Children's playroom
   Restaurant
   Cafe
   Heating system
- Reception
   SPA centre
   Beauty salon
   Fitness room
- Elevator

### **OUTDOOR FEATURES**

- CCTV
   Security
   Children's playground
   Children's pool
- Landscaped garden
   Landscaped