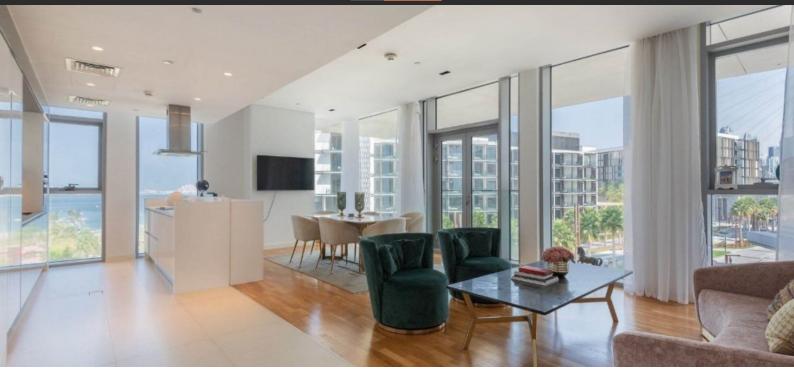

# APARTMENT 1 BEDROOM IN PARK RIDGE, DUBAI HILLS ESTATE (3045)

BTC 5.077

# **PARAMETERS**

City Dubai
Type Apartment
Development PARK RIDGE
Rooms 1+1
Living space 60 m²
To sea 7000 m
Completion date II quarter, 2022





## PROPERTY FEATURES

#### **LOCATION**

- Close to shopping malls
   Prestigious district
   Near the golf course
   Pool view
- City view
   Park/garden view
   Beautiful view

#### **FEATURES**

- Panoramic windows
   Balcony
   Terrace
   Wi-Fi
- Dressing room
   Built-in closet
   Premium class

#### **INDOOR FACILITIES**

- Children's playroom
   Restaurant
   Cafe
   Heating system
- Reception
   SPA centre
   Beauty salon
   Fitness room
- Elevator

### **OUTDOOR FEATURES**

- CCTV
   Security
   Children's playground
   Children's pool
- Landscaped garden
   L