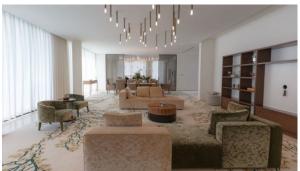

RIDGE
Living space 92 m²
To sea 7000 m
Completion date II quarter, 2022





## PROPERTY FEATURES

#### **LOCATION**

- Close to shopping malls
   Prestigious district
   Near the golf course
   Pool view
- City view
   Park/garden view
   Beautiful view

#### **FEATURES**

- Panoramic windows
   Balcony
   Terrace
   Wi-Fi
- Dressing room
   Built-in closet
   Premium class

#### **INDOOR FACILITIES**

- Children's playroom
   Restaurant
   Cafe
   Heating system
- Reception
   SPA centre
   Beauty salon
   Fitness room
- Elevator

### **OUTDOOR FEATURES**

- CCTV
   Security
   Children's playground
   Children's pool
- Landscaped garden
   Landscaped green area
   Car park
   Concierge
- Park
   Well-developed facilities
   Swimming pool
   Shop
- Supermarket



# PHOTO GALLERY