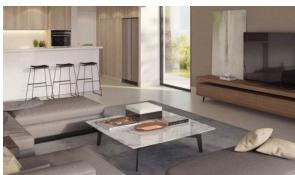

GE
Living space 92 m²
To sea 7000 m
Completion date II quarter, 2022





## PROPERTY FEATURES

#### **LOCATION**

- Close to shopping malls
   Prestigious district
   Near the golf course
   Pool view
- City view
   Park/garden view
   Beautiful view

#### **FEATURES**

- Panoramic windows
   Balcony
   Terrace
   Wi-Fi
- Dressing room
   Built-in closet
   Premium class

#### **INDOOR FACILITIES**

- Children's playroom
   Restaurant
   Cafe
   Heating system
- Reception
   SPA centre
   Beauty salon
   Fitness room
- Elevator

### **OUTDOOR FEATURES**

- CCTV
   Security
   Children's playground
   Children's pool
- Landscaped garden
   Landscaped green area
   Car park
   Concierge
- Park
   Well-developed facilities
   Swimming pool
   Shop
- Supermarket



# PHOTO GALLERY