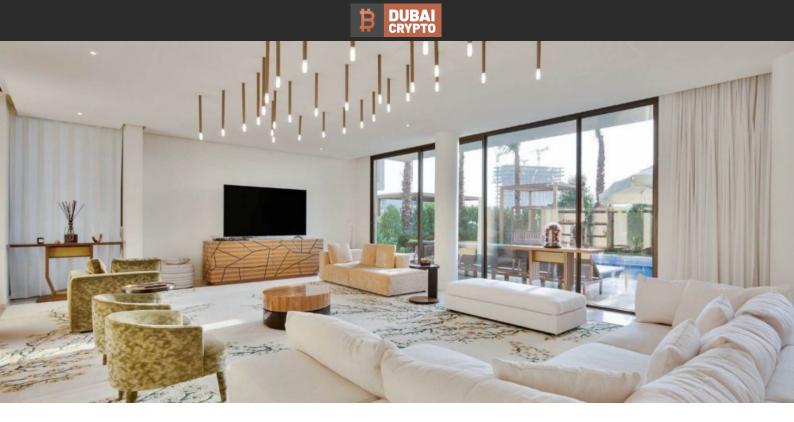

# APARTMENT 2 BEDROOMS IN PARK RIDGE, DUBAI HILLS ESTATE (3047)

BTC 7.471

# **PARAMETERS**

City Dubai
Type Apartment
Development PARK RIDGE
Living space 92 m²
To sea 7000 m
Completion date II quarter, 2022

#### **FEATURES**

- Panoramic windows
   Balcony
   Terrace
   Wi-Fi
- Dressing room
   Built-in closet
   Premium class