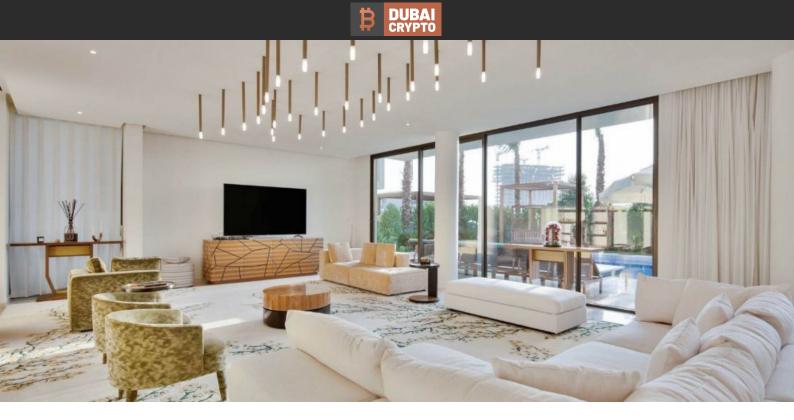

# APARTMENT 2 BEDROOMS IN PARK RIDGE, DUBAI HILLS ESTATE (3047)

BTC 7.152

# **PARAMETERS**

City Dubai
Type Apartment
Development PARK RIDGE
Living space 92 m²
To sea 7000 m
Completion date II quarter, 2022





## PROPERTY FEATURES

#### **LOCATION**

- Close to shopping malls
   Prestigious district
   Near the golf course
   Pool view
- City view
   Park/garden view
   Beautiful view

#### **FEATURES**

- Panoramic windows
   Balcony
   Terrace
   Wi-Fi
- Dressing room
   Built-in closet
   Premium class

#### **INDOOR FACILITIES**

- Children's playroom
   Restaurant
   Cafe
   Heating system
- Reception
   SPA centre
   Beauty salon
   Fitness room
- Elevator

### **OUTDOOR FEATURES**

- CCTV
   Security
   Children's playground
   Children's pool
- Landscaped garden
   Landscaped