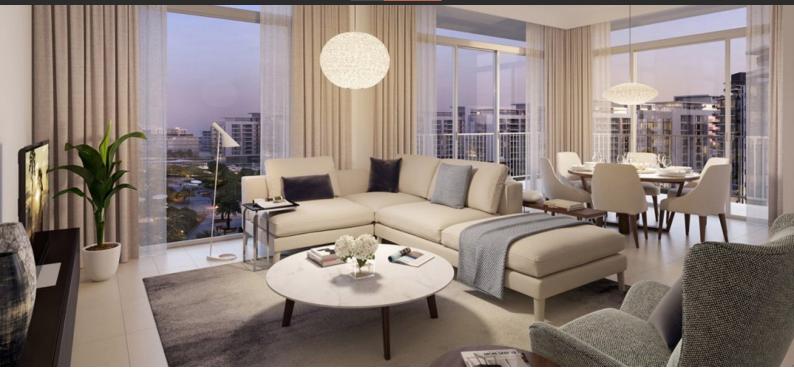

# APARTMENT 3 BEDROOMS IN PARK RIDGE, DUBAI HILLS ESTATE (3987)

BTC 12.735

## **PARAMETERS**

City Dubai
Type Apartment
Development PARK RIDGE
Living space 210 m²
To sea 7000 m
Completion date II quarter, 2022





#### PROPERTY FEATURES

#### **LOCATION**

Close to shopping malls
 Prestigious district
 Near the golf course
 City center

City view
 Park/garden view
 Panoramic view

#### **FEATURES**

Panoramic windows
 Balcony
 Terrace
 Wi-Fi

Internet
 Utility room
 Premium class
 Property maintenance company

Mortgage
 Installment payment

#### **INDOOR FACILITIES**

Children's playroom
 Kindergarten
 Restaurant
 Cafe

Healthcare facilities
 Reception
 SPA centre
 Beauty salon

Fitness room
 Golf course
 Elevator

### **OUTDOOR FEATURES**

CCTV
 Security
 Children's playground
 Child