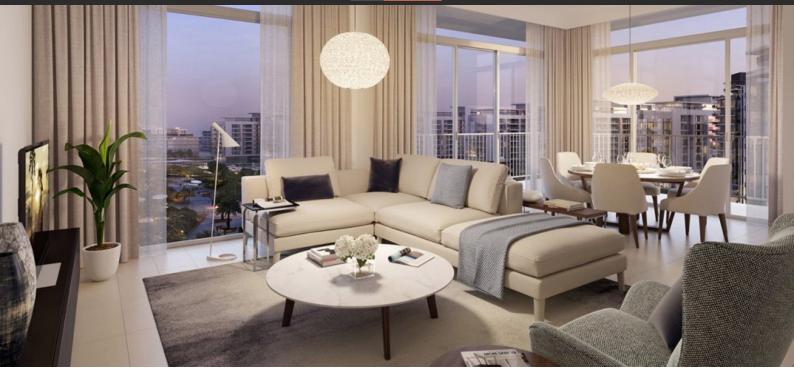

# APARTMENT 3 BEDROOMS IN PARK RIDGE, DUBAI HILLS ESTATE (3987)

BTC 12.733

## **PARAMETERS**

City Dubai
Type Apartment
Development PARK RIDGE
Living space 210 m²
To sea 7000 m
Completion date II quarter, 2022

#### **FEATURES**

Panoramic windows
 Balcony
 Terrace
 Wi-Fi

Internet
 Utility room
 Premium class
 Property maintenance company

Mortgage
 Installment payment