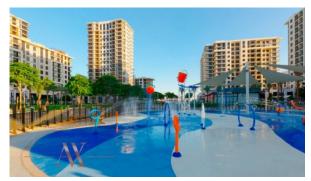

#### **INDOOR FACILITIES**

Child-friendly • Cinema • Recreation area • Fitness room

Elevator
 Covered parking

### **OUTDOOR FEATURES**

Children's playground
 Landscaped garden
 Landscaped green area
 No industry facilities

Car park • Garden • Well-developed facilities • Swimming pool

Running track • Sports ground • Shop • Supermarket