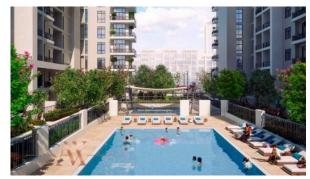

#### **INDOOR FACILITIES**

Child-friendly • Cinema • Recreation area • Fitness room

Elevator
 Covered parking

### **OUTDOOR FEATURES**

Children's playground
 Landscaped garden
 Landscaped green area
 No industry facilities

Car park • Garden • Well-developed facilities • Swimming pool

Running track • Sports ground • Shop • Supermarket