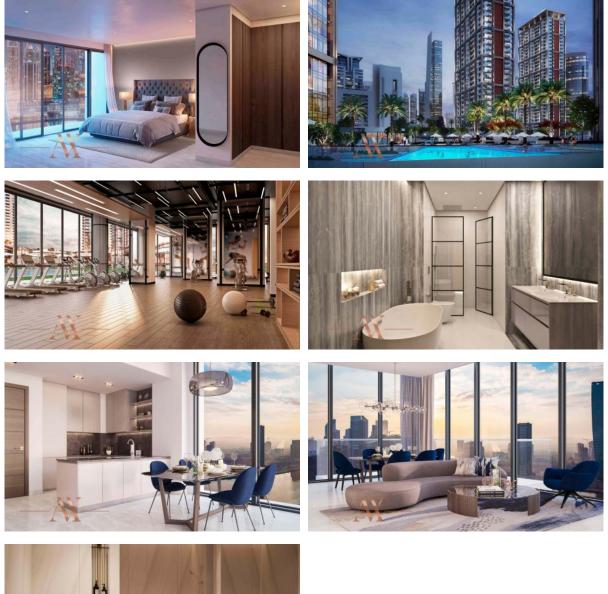

eway to the land plot |   |                          |   |                         |
| IN | DOOR FACILITIES                  |   |                           |   |                          |   |                         |
| •  | Child-friendly                   | • | Fitness room              | • | Elevator                 |   |                         |
| Ol | JTDOOR FEATURES                  |   |                           |   |                          |   |                         |
| •  | Children's playground            | • | Landscaped garden         | ٠ | Landscaped green area    | • | Transport accessibility |
| •  | Social and commercial facilities | • | Car park                  | • | Common area with pool    | • | Sports ground           |

Shop
Supermarket



### PHOTO GALLERY