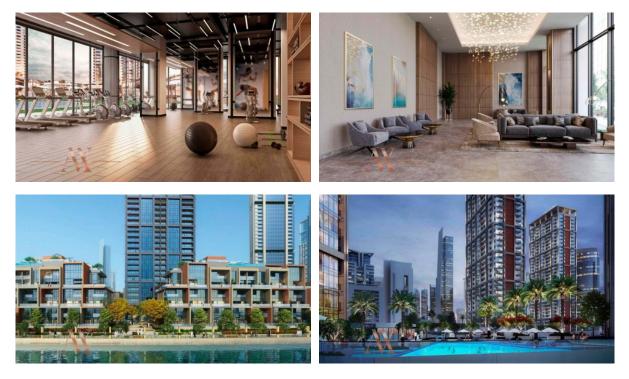

| •                | Child-friendly                   | • | Fitness room              |   | Elevator                 |   |                         |  |
|                  | -                                |   |                           |   |                          |   |                         |  |
| OUTDOOR FEATURES |                                  |   |                           |   |                          |   |                         |  |
| •                | Children's playground            | • | Landscaped garden         | • | Landscaped green area    | • | Transport accessibility |  |
| •                | Social and commercial facilities | • | Car park                  | • | Common area with pool    | • | Sports ground           |  |

Shop
Supermarket



### PHOTO GALLERY