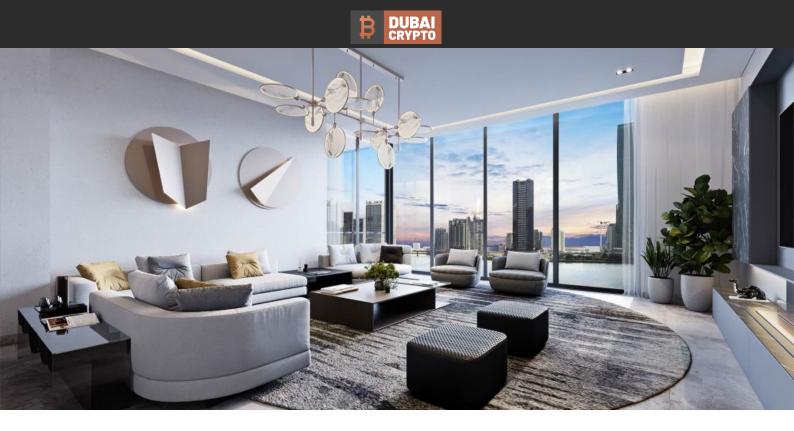

#### PARAMETERS

| City           | Dubai          |
|----------------|----------------|
| Туре           | Apartment      |
| Development    | PENINSULA FOUR |
|                | THE PLAZA      |
| Rooms          | 1+1            |
| Living space   | 92 m²          |
| To sea         | 8200 m         |
| To city center | 2600 m         |
|                |                |

#### PROPERTY FEATURES

## LOCATION

| ٠  | Close to the bus stop     | • | Close to shopping malls   | • | Close to the city centre | • | Close to schools              |
|----|---------------------------|---|---------------------------|---|--------------------------|---|-------------------------------|
| ۰  | Close to the kindergarten | • | Prestigious district      | • | Great location           | ۰ | Close to a river or promenade |
| •  | City center               | • | City view                 | • | Panoramic view           | • | River view                    |
| ٠  | Beautiful view            |   |                           |   |                          |   |                               |
| FE | ATURES                    |   |                           |   |                          |   |                               |
| ۰  | Panoramic windows         | • | Panoramic glazing         | • | Terrace                  | ۰ | Finished                      |
| ۰  | Good quality              | • | Exclusive interior design | • | New project              | ۰ | Tap water                     |
| ٠  | Electricity               | • | Driveway to the land plot |   |                          |   |                               |
|    |                           |   |                           |   |                          |   |                               |