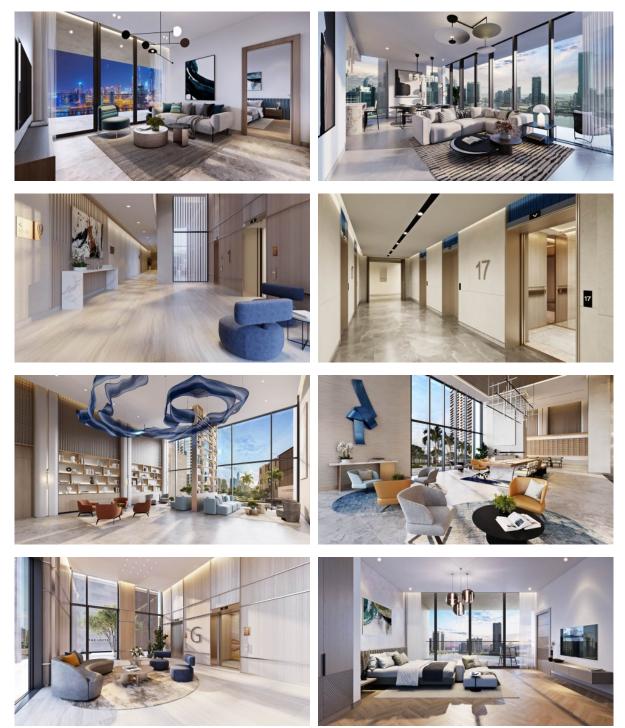

# INDOOR FACILITIES

| ٠ | Children's playroom | ٠ | Child-friendly  | ٠ | Restaurant | • | Cafe         |
|---|---------------------|---|-----------------|---|------------|---|--------------|
| • | Reception           | • | Recreation area | • | Sauna      | • | Fitness room |
| • | Squash              | ٠ | Elevator        |   |            |   |              |

## OUTDOOR FEATURES

| • | Barbecue area     | • | CCTV                  | • | Security                | • | Children's playground            |
|---|-------------------|---|-----------------------|---|-------------------------|---|----------------------------------|
| • | Landscaped garden | • | Landscaped green area | ٠ | Transport accessibility | • | Social and commercial facilities |
| • | Car park          | • | Swimming pool         | • | Common area with pool   | • | Shop                             |

#### PHOTO GALLERY