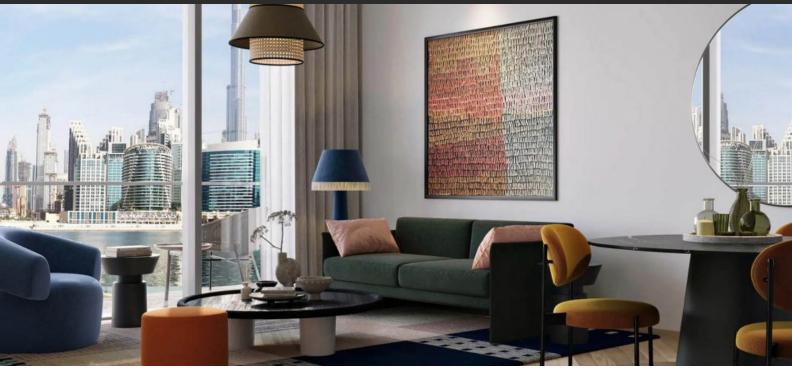

# APARTMENT 1 BEDROOM IN PENINSULA THREE, BUSINESS BAY (3107)

BTC 8.310

## **PARAMETERS**

City Dubai
Type Apartment
Development PENINSULA THREE
Living space 76 m²
To sea 6400 m
To city center 2900 m
Completion date I quarter, 2025





## PROPERTY FEATURES

#### **LOCATION**

- Close to the bus stop
- Close to shopping malls
- Close to the city centre
- Close to schools

- Prestigious district
- Great location
- Close to a river or promenade
- Pond nearby

- · City center
- Panoramic view
- River view
- Beautiful view

## **FEATURES**

Balcony

## **INDOOR FACILITIES**

- Children's playroom
- Restaurant
- Cafe

Billiard table

- Recreation area
- Fitness room
- Pilates and yoga room

#### **OUTDOOR FEATURES**

- Children's playground
- Children's pool
- Landscaped garden
- Landscaped