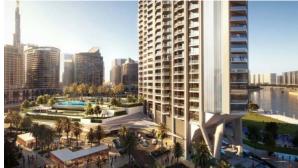

# APARTMENT 2 BEDROOMS IN PENINSULA THREE, BUSINESS BAY (3108)

BTC 7.987

## **PARAMETERS**

City Dubai
Type Apartment
Development PENINSULA THREE
Living space 86 m²
To sea 6400 m
To city center 2900 m
Completion date I quarter, 2025

#### **LOCATION**

- Close to the bus stop
- Close to shopping malls
- Close to the city centre
- Close to schools

- Prestigious district
- Great location
- Close to a river or promenade
- Pond nearby

- · City center
- Panoramic view
- River view
- Beautiful view

#### **OUTDOOR FEATURES**

- Children's playground
- Children's pool
- Landscaped garden
- Landscaped green area

- Promenade with amenities
- Park

- Swimming pool
- Common area with pool

- Basketball court
- Running track
- Tennis court
- Shop