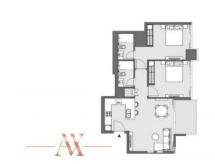

# **PARAMETERS**

City Dubai
Type Apartment
Development PENINSULA TWO
Living space 89 m²
Completion date IV quarter, 2024