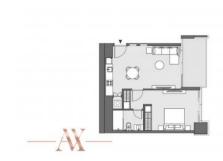

# **PARAMETERS**

City Dubai
Type Apartment
Development PENINSULA TWO
Living space 64 m²
Completion date IV quarter, 2024