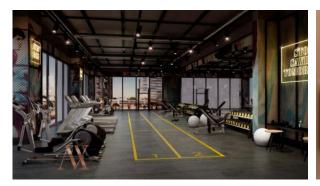

# INDOOR FACILITIES

| • | Child-friendly | • | Restaurant | • | Cafe | • | Fitness room |
|---|----------------|---|------------|---|------|---|--------------|
|   |                |   |            |   |      |   |              |