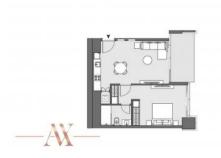

### PARAMETERS

City Type Development Living space Completion date Dubai Apartment PENINSULA TWO 64 m<sup>2</sup> IV quarter, 2024

# PHOTO GALLERY