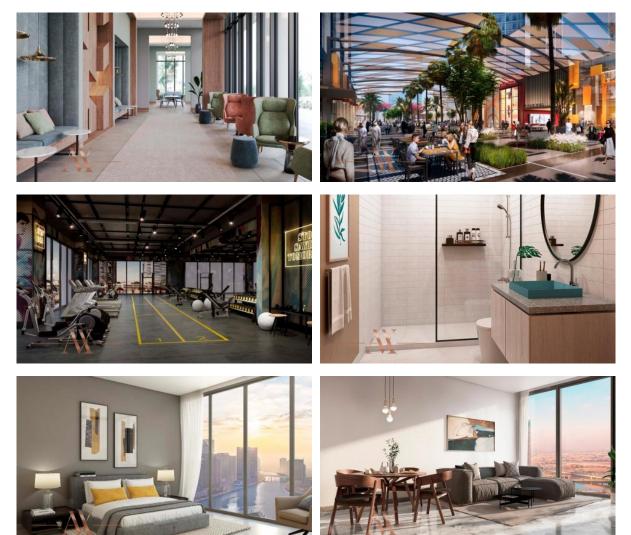

# INDOOR FACILITIES

| • | Child-friendly | • | Restaurant | • | Cafe | • | Fitness room |
|---|----------------|---|------------|---|------|---|--------------|
|   |                |   |            |   |      |   |              |

Elevator

## OUTDOOR FEATURES

| • | CCTV                      | • | Security              | • | Car park | • | Promenade with amenities |
|---|---------------------------|---|-----------------------|---|----------|---|--------------------------|
| • | Well-developed facilities | ٠ | Common area with pool | • | Shop     | • | Supermarket              |

## PHOTO GALLERY