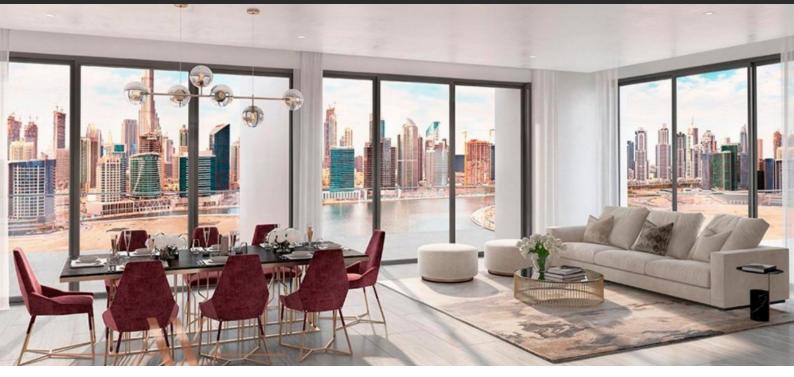

### **PARAMETERS**

City Dubai
Type Apartment
Development PENINSULA TWO
Living space 84 m²
Completion date IV quarter, 2024

#### **FEATURES**

- Panoramic windows
   Balcony
   Built-in closet
   Flooring
- Finished
   Good quality
   Premium class
   New development project
- Tap water
   Electricity
   Driveway to the land plot

#### **LOCATION**

- Close to the bus stop
   Close to shopping malls
   Close to the city centre
   Close to schools
- Prestigious district
   Close to a river or promenade
   City view
   Panoramic view
- Beautiful view