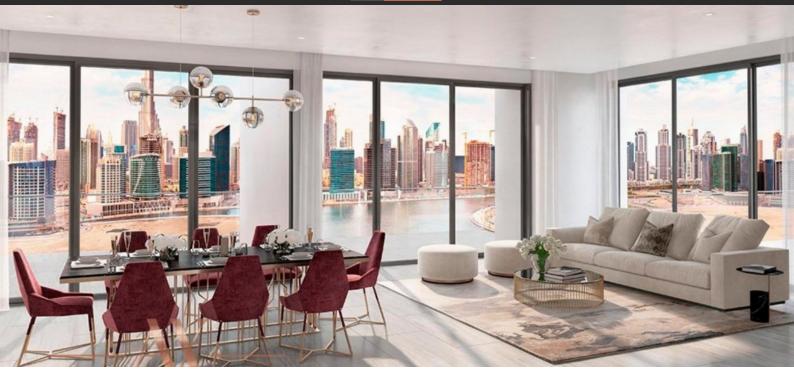

# APARTMENT 2 BEDROOMS IN PENINSULA TWO, BUSINESS BAY (2399)

BTC 6.069

### **PARAMETERS**

City Dubai
Type Apartment
Development PENINSULA TWO
Living space 84 m²
Completion date IV quarter, 2024

#### **FEATURES**

- Panoramic windows
   Balcony
   Built-in closet
   Flooring
- Finished
   Good quality
   Premium class
   New development project
- Tap water
   Electricity
   Driveway to the land plot