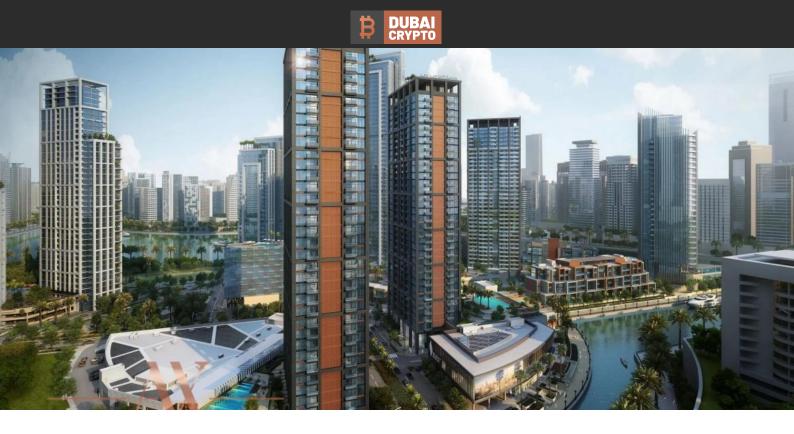

# PENINSULA TWO PROPERTY FOR SALE WITH BITCOIN & CRYPTOCURRENCY BTC 3.124 - 6.418

## LOCATION

| ٠  | Close to the bus stop | • | Close to shopping malls       | • | Close to the city centre  | • | Close to schools         |
|----|-----------------------|---|-------------------------------|---|---------------------------|---|--------------------------|
| •  | Prestigious district  | • | Close to a river or promenade | • | City view                 | • | Panoramic view           |
| •  | Beautiful view        |   |                               |   |                           |   |                          |
| FE | ATURES                |   |                               |   |                           |   |                          |
| •  | Panoramic windows     | • | Panoramic glazing             | • | Terrace                   | • | Flooring                 |
| •  | Finished              | • | Good quality                  | • | Premium class             | • | New development project  |
| •  | Tap water             | • | Electricity                   | • | Driveway to the land plot |   |                          |
| IN | DOOR FACILITIES       |   |                               |   |                           |   |                          |
| •  | Child-friendly        | • | Restaurant                    | • | Cafe                      | • | Fitness room             |
| •  | Elevator              |   |                               |   |                           |   |                          |
| οι | JTDOOR FEATURES       |   |                               |   |                           |   |                          |
| •  | CCTV                  | ٠ | Security                      | • | Car park                  | • | Promenade with amenities |