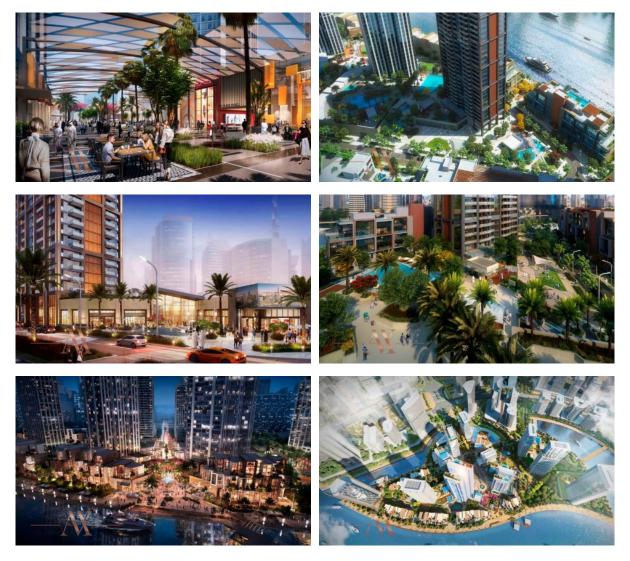

endly        | • | Restaurant                    | • | Cafe                      | • | Fitness room             |
| •  | Elevator              |   |                               |   |                           |   |                          |
| οι | JTDOOR FEATURES       |   |                               |   |                           |   |                          |
| •  | CCTV                  | ٠ | Security                      | • | Car park                  | • | Promenade with amenities |

| ۰ | Well-developed facilities | • | Common area with pool | • | Shop | • | Supermarket |
|---|---------------------------|---|-----------------------|---|------|---|-------------|
|   |                           |   |                       |   |      |   |             |



### PHOTO GALLERY