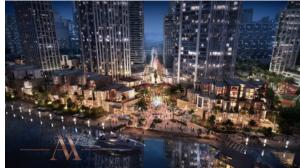

# APARTMENT 1 BEDROOM IN PENINSULA, BUSINESS BAY (1342) BTC 7.502

#### **PARAMETERS**

City Dubai
Type Apartment
Development PENINSULA
Rooms 1+1
Living space 62 m²
To sea 3700 m
Completion date IV quarter, 2024





#### PROPERTY FEATURES

## **LOCATION**

- Close to the beach
- Close to shopping malls
- Close to the city centre
- Close to the airport

- Prestigious district
- Great location
- Pond nearby
- Panoramic view

Beautiful view

### **INDOOR FACILITIES**

- Restaurant
- Cafe

- Fitness room
- Elevator

#### **OUTDOOR FEATURES**

- Barbecue area
- CCTV

- Security
- · Children's playground

- Transport accessibility
- Car park

Park

Garden

- Swimming pool
- Shop

Supermarket



## PHOTO GALLERY