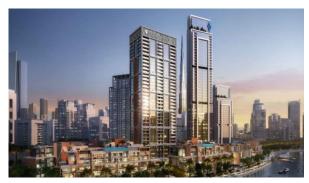

# APARTMENT 1 BEDROOM IN PENINSULA, BUSINESS BAY (1342) BTC 7.502

#### **PARAMETERS**

City Dubai
Type Apartment
Development PENINSULA
Rooms 1+1
Living space 62 m²
To sea 3700 m
Completion date IV quarter, 2024





#### PROPERTY FEATURES

## **LOCATION**

- Close to the beach
- Close to shopping malls
- Close to the city centre
- Close to the airport

- Prestigious district
- Great location
- Pond nearby
- Panoramic view

Beautiful view

### **INDOOR FACILITIES**

- Restaurant
- Cafe

- Fitness room
- Elevator

#### **OUTDOOR FEATURES**

- Barbecue area
- CCTV

- Security
- · Children's playground

- Transport accessibility
- Car park

Park

Garden

- Swimming pool
- Shop

Supermarket



## PHOTO GALLERY