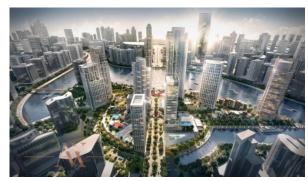

# APARTMENT 1 BEDROOM IN PENINSULA, BUSINESS BAY (1342) BTC 7.502

#### **PARAMETERS**

City Dubai
Type Apartment
Development PENINSULA
Rooms 1+1
Living space 62 m²
To sea 3700 m
Completion date IV quarter, 2024





#### PROPERTY FEATURES

## **LOCATION**

- Close to the beach
- Close to shopping malls
- Close to the city centre
- Close to the airport

- Prestigious district
- Great location
- Pond nearby
- Panoramic view

Beautiful view

### **INDOOR FACILITIES**

- Restaurant
- Cafe

- Fitness room
- Elevator

#### **OUTDOOR FEATURES**

- Barbecue area
- CCTV

- Security
- · Children's playground

- Transport accessibility
- Car park

Park

Garden

- Swimming pool
- Shop

Supermarket



## PHOTO GALLERY