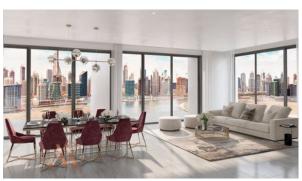

# APARTMENT 1 BEDROOM IN PENINSULA, BUSINESS BAY (1342) BTC 7.502

#### **PARAMETERS**

City Dubai
Type Apartment
Development PENINSULA
Rooms 1+1
Living space 62 m²
To sea 3700 m
Completion date IV quarter, 2024





#### PROPERTY FEATURES

## **LOCATION**

- Close to the beach
- Close to shopping malls
- Close to the city centre
- Close to the airport

- Prestigious district
- Great location
- Pond nearby
- Panoramic view

Beautiful view

### **INDOOR FACILITIES**

- Restaurant
- Cafe

- Fitness room
- Elevator

#### **OUTDOOR FEATURES**

- Barbecue area
- CCTV

- Security
- · Children's playground

- Transport accessibility
- Car park

Park

Garden

- Swimming pool
- Shop

Supermarket



## PHOTO GALLERY