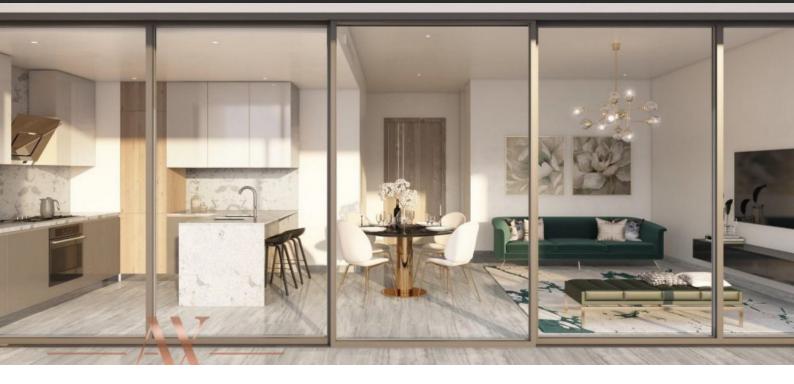

# APARTMENT 1 BEDROOM IN PENINSULA, BUSINESS BAY (1342) BTC 7.502

#### **PARAMETERS**

City Dubai
Type Apartment
Development PENINSULA
Rooms 1+1
Living space 62 m²
To sea 3700 m
Completion date IV quarter, 2024





#### PROPERTY FEATURES

## **LOCATION**

- Close to the beach
- Close to shopping malls
- Close to the city centre
- Close to the airport

- Prestigious district
- Great location
- Pond nearby
- Panoramic view

Beautiful view

### **INDOOR FACILITIES**

- Restaurant
- Cafe

- Fitness room
- Elevator

#### **OUTDOOR FEATURES**

- Barbecue area
- CCTV

- Security
- · Children's playground

- Transport accessibility
- Car park

Park

Garden

- Swimming pool
- Shop

Supermarket



## PHOTO GALLERY