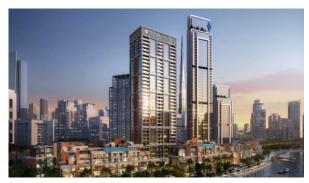

# APARTMENT 1 BEDROOM IN PENINSULA, BUSINESS BAY (1342) BTC 7.457

#### **PARAMETERS**

City Dubai
Type Apartment
Development PENINSULA
Rooms 1+1
Living space 62 m²
To sea 3700 m
Completion date IV quarter, 2024





#### PROPERTY FEATURES

## **LOCATION**

- Close to the beach
- Close to shopping malls
- Close to the city centre
- Close to the airport

- Prestigious district
- Great location
- Pond nearby
- Panoramic view

Beautiful view

### **INDOOR FACILITIES**

- Restaurant
- Cafe

- Fitness room
- Elevator

#### **OUTDOOR FEATURES**

- Barbecue area
- CCTV

- Security
- · Children's playground

- Transport accessibility
- Car park

Park

Garden

- Swimming pool
- Shop

Supermarket



## PHOTO GALLERY