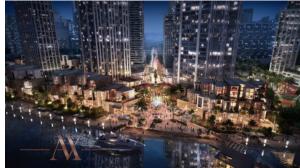

# APARTMENT 1 BEDROOM IN PENINSULA, BUSINESS BAY (1342) BTC 7.457

#### **PARAMETERS**

City Dubai
Type Apartment
Development PENINSULA
Rooms 1+1
Living space 62 m²
To sea 3700 m
Completion date IV quarter, 2024





#### PROPERTY FEATURES

## **LOCATION**

- Close to the beach
- Close to shopping malls
- Close to the city centre
- Close to the airport

- Prestigious district
- Great location
- Pond nearby
- Panoramic view

Beautiful view

### **INDOOR FACILITIES**

- Restaurant
- Cafe

- Fitness room
- Elevator

#### **OUTDOOR FEATURES**

- Barbecue area
- CCTV

- Security
- · Children's playground

- Transport accessibility
- Car park

Park

Garden

- Swimming pool
- Shop

Supermarket



## PHOTO GALLERY