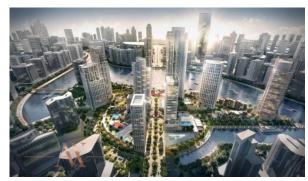

# APARTMENT 1 BEDROOM IN PENINSULA, BUSINESS BAY (1342) BTC 7.457

#### **PARAMETERS**

City Dubai
Type Apartment
Development PENINSULA
Rooms 1+1
Living space 62 m²
To sea 3700 m
Completion date IV quarter, 2024





#### PROPERTY FEATURES

## **LOCATION**

- Close to the beach
- Close to shopping malls
- Close to the city centre
- Close to the airport

- Prestigious district
- Great location
- Pond nearby
- Panoramic view

Beautiful view

### **INDOOR FACILITIES**

- Restaurant
- Cafe

- Fitness room
- Elevator

#### **OUTDOOR FEATURES**

- Barbecue area
- CCTV

- Security
- · Children's playground

- Transport accessibility
- Car park

Park

Garden

- Swimming pool
- Shop

Supermarket



## PHOTO GALLERY