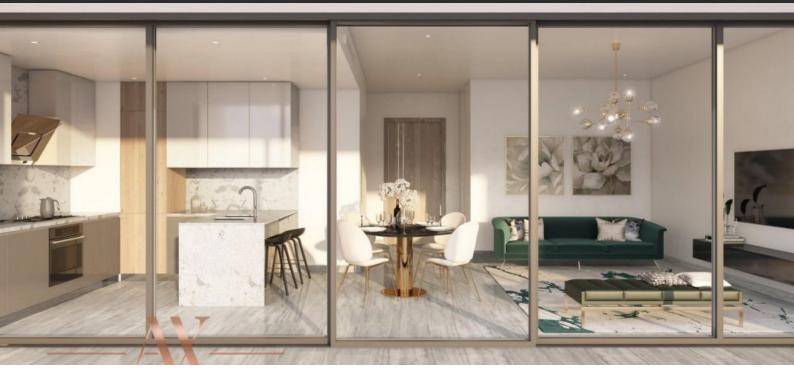

# APARTMENT 1 BEDROOM IN PENINSULA, BUSINESS BAY (1342) BTC 7.457

#### **PARAMETERS**

City Dubai
Type Apartment
Development PENINSULA
Rooms 1+1
Living space 62 m²
To sea 3700 m
Completion date IV quarter, 2024





#### PROPERTY FEATURES

## **LOCATION**

- Close to the beach
- Close to shopping malls
- Close to the city centre
- Close to the airport

- Prestigious district
- Great location
- Pond nearby
- Panoramic view

Beautiful view

### **INDOOR FACILITIES**

- Restaurant
- Cafe

- Fitness room
- Elevator

#### **OUTDOOR FEATURES**

- Barbecue area
- CCTV

- Security
- · Children's playground

- Transport accessibility
- Car park

Park

Garden

- Swimming pool
- Shop

Supermarket



## PHOTO GALLERY