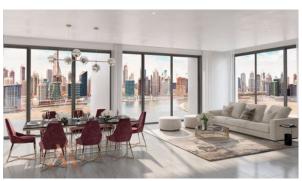

# APARTMENT 1 BEDROOM IN PENINSULA, BUSINESS BAY (1342) BTC 7.457

#### **PARAMETERS**

City Dubai
Type Apartment
Development PENINSULA
Rooms 1+1
Living space 62 m²
To sea 3700 m
Completion date IV quarter, 2024





#### PROPERTY FEATURES

## **LOCATION**

- Close to the beach
- Close to shopping malls
- Close to the city centre
- Close to the airport

- Prestigious district
- Great location
- Pond nearby
- Panoramic view

Beautiful view

### **INDOOR FACILITIES**

- Restaurant
- Cafe

- Fitness room
- Elevator

#### **OUTDOOR FEATURES**

- Barbecue area
- CCTV

- Security
- · Children's playground

- Transport accessibility
- Car park

Park

Garden

- Swimming pool
- Shop

Supermarket



## PHOTO GALLERY