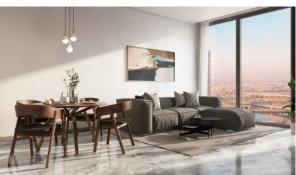

# APARTMENT 2 BEDROOMS IN PENINSULA, BUSINESS BAY (5418) BTC 7.495

#### **PARAMETERS**

City Dubai
Type Apartment
Development PENINSULA
Living space 85 m²
To sea 3700 m
Completion date IV quarter, 2024





#### PROPERTY FEATURES

## **LOCATION**

- Close to the beach
- Close to shopping malls
- Close to the city centre
- Close to the airport

- Prestigious district
- Great location
- Pond nearby
- Panoramic view

Beautiful view

### **INDOOR FACILITIES**

- Restaurant
- Cafe

- Fitness room
- Elevator

#### **OUTDOOR FEATURES**

- Barbecue area
- CCTV

- Security
- · Children's playground

- Transport accessibility
- Car park

Park

Garden

- Swimming pool
- Shop

Supermarket



## PHOTO GALLERY