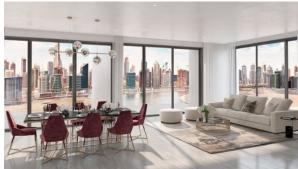

# APARTMENT 2 BEDROOMS IN PENINSULA, BUSINESS BAY (5418) BTC 7.495

#### **PARAMETERS**

City Dubai
Type Apartment
Development PENINSULA
Living space 85 m²
To sea 3700 m
Completion date IV quarter, 2024





#### PROPERTY FEATURES

## **LOCATION**

- Close to the beach
- Close to shopping malls
- Close to the city centre
- Close to the airport

- Prestigious district
- Great location
- Pond nearby
- Panoramic view

Beautiful view

### **INDOOR FACILITIES**

- Restaurant
- Cafe

- Fitness room
- Elevator

#### **OUTDOOR FEATURES**

- Barbecue area
- CCTV

- Security
- · Children's playground

- Transport accessibility
- Car park

Park

Garden

- Swimming pool
- Shop

Supermarket



## PHOTO GALLERY