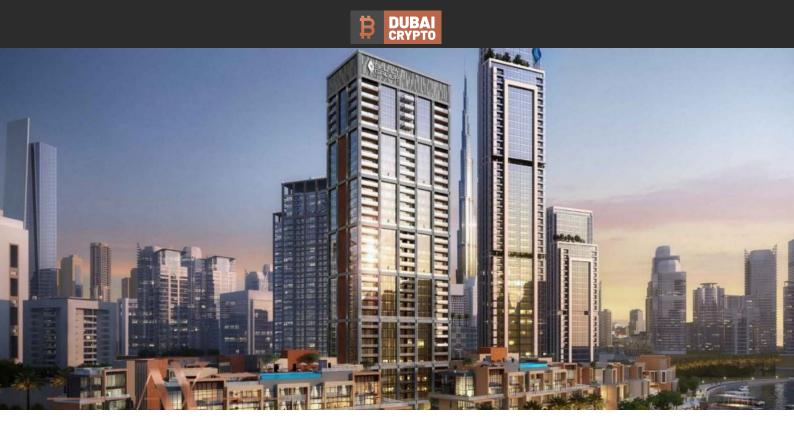

# PENINSULA PROPERTY FOR SALE WITH BITCOIN & CRYPTOCURRENCY BTC 7.336 - 7.718

#### PARAMETERS

| City            |
|-----------------|
| Туре            |
| Bedrooms        |
| To sea          |
| Completion date |

Dubai Development 1, 2 3700 m IV quarter, 2024