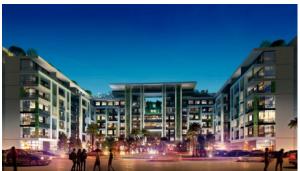

# APARTMENT 1 BEDROOM IN PETALZ, AL WARSAN (4484)

BTC 3.251

## **PARAMETERS**

City Dubai District Al Warsan Type Apartment PETALZ Development Living space 60 m² To sea 24000 m 26000 m To city center Completion date III quarter, 2025

#### **LOCATION**

Close to the countryside
Close to shopping malls
Close to schools
Close to the kindergarten

Environmentally pristine area
Great location
Beautiful view