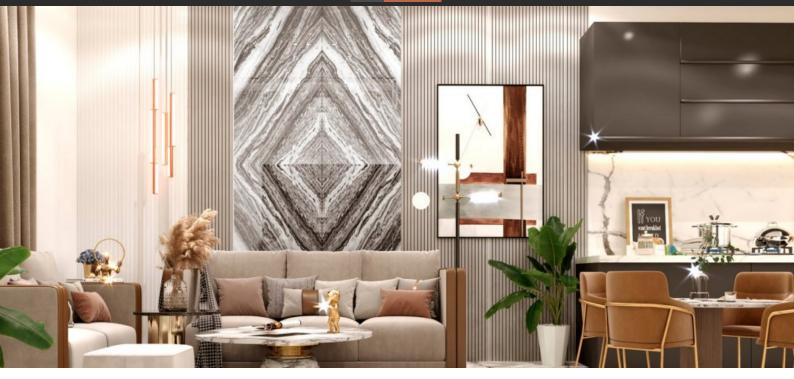

# APARTMENT 1 BEDROOM IN PETALZ, AL WARSAN (4484)

BTC 3.251

## **PARAMETERS**

City Dubai District Al Warsan Type Apartment PETALZ Development Living space 60 m² To sea 24000 m 26000 m To city center Completion date III quarter, 2025





### PROPERTY FEATURES

#### **LOCATION**

Close to the countryside
Close to shopping malls
Close to schools
Close to the kindergarten

Environmentally pristine area
Great location
Beautiful view

#### **FEATURES**

Panoramic windows
Panoramic glazing
Balcony
Sauna

Flooring
Finished
Good quality
New project

Tap water
Electricity
Driveway to the land plot

#### **INDOOR FACILITIES**

Medical care 24/7
Wi-fi in common areas
Conference hall
Cinema

Recreation area
Sauna
SPA centre
Fitness room

Pilates and yoga room
Elevator

#### **OUTDOOR FEATURES**